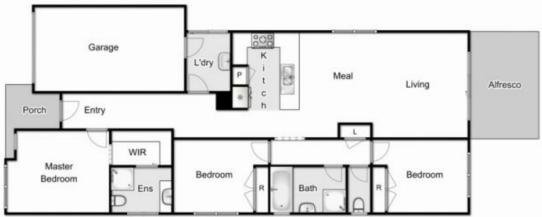

This home offers glamorous ambience throughout in combination with the finest and latest upgrades, Comprising of three bedrooms, two bathrooms, master bedroom with walk in robe and stunning ensuite.

The beautifully designed open plan gallery style kitchen

3 🚐 2 🟪 1 🚘

View: https://www.ypa.com.au/7399735

Ryan Anders 0434 900 300