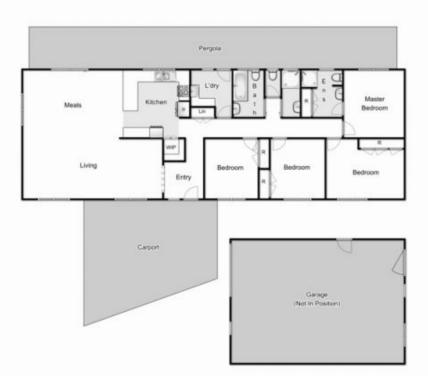

## 31 Palmerston Street MELTON VIC

An ideal opportunity for investors and owner occupiers alike to acquire a stunning home on a huge 892m2 (approx.) parcel of land in the heart of melton.

Showcasing immaculate street appeal, drawn together with gated front colour bond fencing, carport and 4 car garage you are sure to be impressed from your first glance.

Stepping inside this welcoming home you are immediately greeted by the large open living zone with gas log heater, beautiful upgraded cornices and freshly painted walls, seamlessly flowing through to the meals area which is overseen by the kitchen.

The stunning kitchen boasts ample storage space, breakfast bench, vinyl wrapped cabinetry, dishwasher and so much more.

Further comprising of four large bedrooms with BIRS, master bedroom featuring full ensuite whilst the remaining rooms are serviced by an updated central bathroom.

4 🕒 2 📛 4 🖨

Land Size: 892 sqm

View: https://www.ypa.com.au/7399736

Shane Spiteri 0488 980 115

31 Palmerston Street, Melton

Whilst every attempt has been made to ensure the accuracy of the floor plan contained here, measurements of doors, windows, rooms and any other items are approximate and no responsibility is taken for any error, onicision, or mis-statement. This plan is for illustrative purposes only and should be used as such by any prospective purchaser. The services, systems and appliances shown have not been tested and no guarantee as to their operability or efficiency can be given.