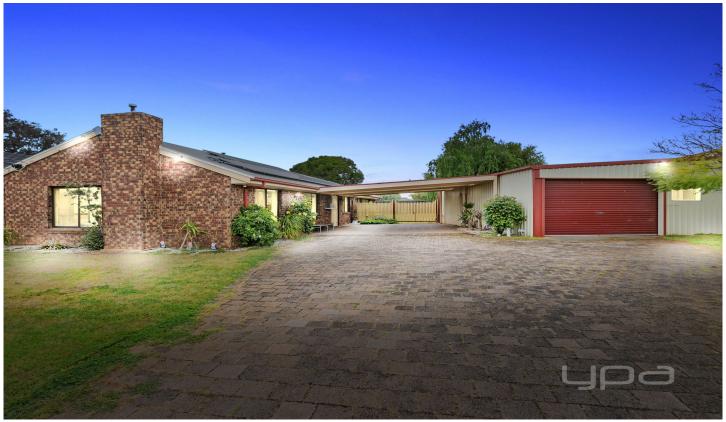

## 31 Palmerston Street MELTON VIC

An ideal opportunity for investors and owner occupiers alike to acquire a stunning home on a huge 892m2 (approx.) parcel of land in the heart of melton.

Showcasing immaculate street appeal, drawn together with gated front colour bond fencing, carport and 4 car garage you are sure to be impressed from your first glance.