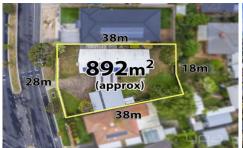

## 31 Palmerston Street MELTON VIC

An ideal opportunity for investors and owner occupiers alike to acquire a stunning home on a huge 892m2 (approx.) parcel of land in the heart of melton.

Showcasing immaculate street appeal, drawn together with gated front colour bond fencing, carport and 4 car garage you are sure to be impressed from your first glance.

4 🕒 2 📛 4 🖨

Land Size: 892 sqm

View: https://www.ypa.com.au/7399736

Shane Spiteri 0488 980 115

31 Palmerston Street, Melton

Whilst every attempt has been made to ensure the accuracy of the floor plan contained here, measurements of doors, windows, rooms and any other items are approximate and no responsibility is taken for any error, onicision, or mis-statement. This plan is for illustrative purposes only and should be used as such by any prospective purchaser. The services, systems and appliances shown have not been tested and no guarantee as to their operability or efficiency can be given.