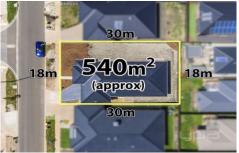

## 6 Stonehenge Drive COBBLEBANK VIC

Situated on a massive 540m2 (approx.) this exquisite brand-new home is positioned in one of the most picturesque locations in the exclusive and highly sought-after estate of Atherstone (developed by Lendlease), with future train station, town centre and government funded schooling all whilst being close to everything Melton South currently has to offer.

The beautiful kitchen not only appeals aesthetically but boasts a long list of upgrades including; built in pantry, 900mm upright oven/gas cook top, stainless steel

4 2 2 2

Land Size: 540 sqm

View: https://www.ypa.com.au/7399738