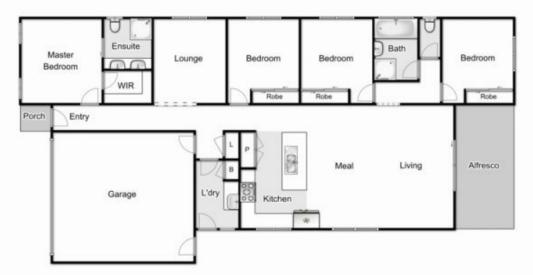

## 6 Stonehenge Drive COBBLEBANK VIC

Situated on a massive 540m2 (approx.) this exquisite brand-new home is positioned in one of the most picturesque locations in the exclusive and highly sought-after estate of Atherstone (developed by Lendlease), with future train station, town centre and government funded schooling all whilst being close to everything Melton South currently has to offer.

This stunning brand-new home features an impressive blend of captivating modern features and contemporary style, the generous proportions of this home make for a sensational family domain. Comprising of four bedrooms, two bathrooms, spacious formal and central living area, master bedroom with walk in robe & beautiful ensuite.

The beautiful kitchen not only appeals aesthetically but boasts a long list of upgrades including; built in pantry, 900mm upright oven/gas cook top, stainless steel

4 2 2 2

Land Size: 540 sqm

View: https://www.ypa.com.au/7399738