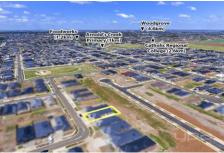

## 92 Long Forest Avenue HARKNESS VIC

Positioned in the highly sought-after Arnolds Creek Estate, just moments away from zoned schooling, local shops and parklands and situated on 448m2 approx. of land, this stunning, low-maintenance establishment is awaiting one lucky family!