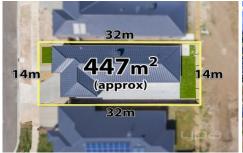

## 92 Long Forest Avenue HARKNESS VIC

Positioned in the highly sought-after Arnolds Creek Estate, just moments away from zoned schooling, local shops and parklands and situated on 448m2 approx. of land, this stunning, low-maintenance establishment is awaiting one lucky family!

## 92 Long Forest Avenue, Harkness

Whilst every attempt has been made to ensure the accuracy of the floor plan contained here, measurements of doors, windows, rooms and any other items are approximate and no responsibility is taken for any error, omission, or min-statement.
This plan is for illustrative purposes only and should be used as such by any proposed the supplication of the control of the