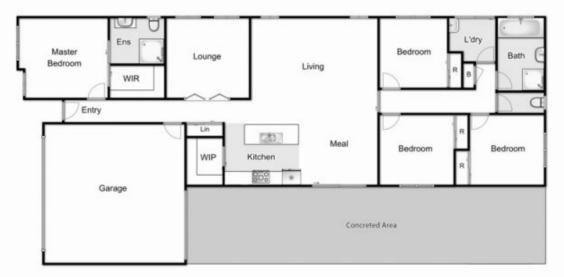

Finished to the highest quality & standards and built by Melton's award-winning builder Exclusive Homes. This full turnkey home comes with everything completed - simply move in and enjoy.

Boasting a master bedroom with walk in robe & ensuite with the remaining three bedrooms serviced by a bright and spacious central bathroom, open plan living and meals overseen by the stunning kitchen featuring 900mm stainless steel appliances and walk-in pantry area, and a bonus second living zone to accommodate the whole

## 92 Long Forest Avenue, Harkness

Whilst every attempt has been made to ensure the accuracy of the floor plan contained here, measurements of doors, windows, rooms and any other items are approximate and no responsibility is taken for any error, omission, or min-statement.
This plan is for illustrative purposes only and should be used as such by any proposed the supplication of the control of the