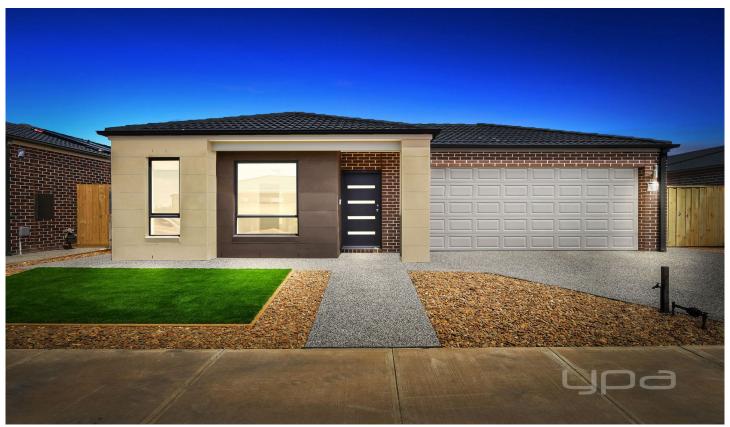

## 92 Long Forest Avenue HARKNESS VIC

Positioned in the highly sought-after Arnolds Creek Estate, just moments away from zoned schooling, local shops and parklands and situated on 448m2 approx. of land, this stunning, low-maintenance establishment is awaiting one lucky family!

Finished to the highest quality & standards and built by Melton's award-winning builder Exclusive Homes. This full turnkey home comes with everything completed - simply move in and enjoy.

Boasting a master bedroom with walk in robe & ensuite with the remaining three bedrooms serviced by a bright and spacious central bathroom, open plan living and meals overseen by the stunning kitchen featuring 900mm stainless steel appliances and walk-in pantry area, and a bonus second living zone to accommodate the whole