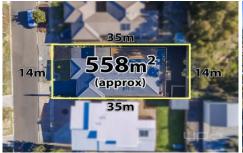

4 🗀 2 📛 2 🖨

Land Size: 558 sqm

View: https://www.ypa.com.au/7399740

**Shane Spiteri** 0488 980 115

## 31 Burbidge Drive, Bacchus Marsh

Whilst every attempt has been made to ensure the accuracy of the floor plan contained here, measurements of doors, windows, rooms and any other items are approximate and no responsibility is taken for any error, omission, or mis-statement.
This class is for illustrative exercises only and should be used as such by any proposective exercises. The services, exercises and applicances shown have not been texted and no exagantee as to their operability or efficiency can be given.