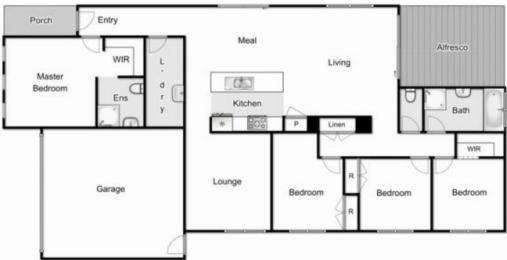

Entering this home, you will be amazed by the spacious master bedroom complete with a bright ensuite and walk-in robe at the front of the home flowing to the central living quarters of the home which are set up with a well-equipped kitchen showcasing: 40mm stone benches, 900mm stainless-steel appliances, and ample storage space, overseeing the spacious meals and open plan living area with aesthetically pleasing views of the backyard and a generous theatre room/formal lounge. Two of the remaining

## 31 Burbidge Drive, Bacchus Marsh

Whilst every attempt has been made to ensure the accuracy of the floor plan contained here, measurements of doors, windows, rooms and any other items are approximate and no responsibility is taken for any error, omission, or mis-statement.
This class is for illustrative exercises only and should be used as such by any proposective exercises. The services, exercises and applicances shown have not been texted and no exagantee as to their operability or efficiency can be given.