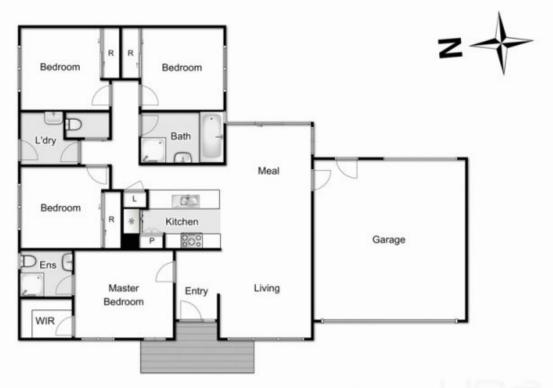

This spacious and easy to maintain home comprises of four generously sized bedrooms, master bedroom featuring walk in robe and ensuite, whilst the remaining bedrooms are complete with BIRs and are serviced by a bright central bathroom.

The beautiful modern kitchen consists of stainless-steel appliances, stone benchtops and ample storage space, overlooking the spacious open plan living and meals area, providing plenty of room for family and guests to enjoy. On the outside, this property exclaims complete low

## 43 Barleygrass Crescent, Brookfield

Whilst every attempt has been made to ensure the accuracy of the floor plan contained here, measurements of doors, windows, rooms and any other items are approximate and no responsibility is taken for any error, omission, or mis-statement. This name is for illustrative ourseous only and should be used as such by any encounactive numbaser. The services, externs and appliances shown have not been tested and no oursettee as to their operability or efficiency can be given.