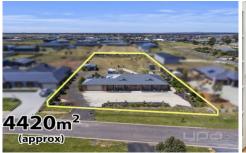

## 7 Mia Bella Drive HOPETOUN PARK VIC

This wonderful family residence, positioned on an huge allotment of 4,420m2 (approx.) boasts space and comfort throughout.

Comprising of a large lounge upon entry, master bedroom complete with a stunning ensuite featuring double vanities, large shower and plenty of bench/storage space and a generously sized walk in robe. Two of the three remaining great sized bedrooms boast walk in robes and the last bedroom features a built-in robe which are all serviced by the modern central bathroom. Moving to the spacious kitchen with ample cupboard/bench space, 900mm freestanding gas cooktop/oven and stainless-steel appliances, overlooking your adjoining meals/living space featuring an exposed brick coonara fire place.