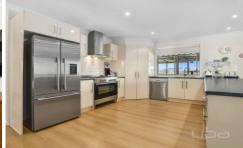

## 7 Mia Bella Drive HOPETOUN PARK VIC

This wonderful family residence, positioned on an huge allotment of 4,420m2 (approx.) boasts space and comfort throughout.

Comprising of a large lounge upon entry, master bedroom complete with a stunning ensuite featuring double vanities, large shower and plenty of bench/storage space and a generously sized walk in robe. Two of the three remaining great sized bedrooms boast walk in robes and the last bedroom features a built-in robe which are all serviced by the modern central bathroom. Moving to the spacious kitchen with ample cupboard/bench space, 900mm freestanding gas cooktop/oven and stainless-steel appliances, overlooking your adjoining meals/living space featuring an exposed brick coonara fire place.