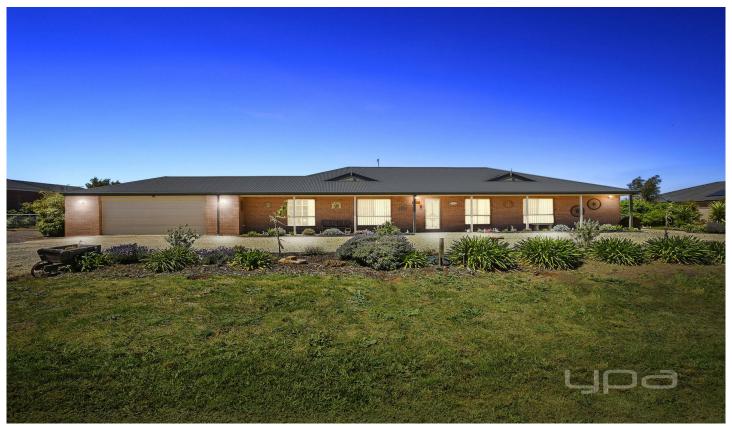

## 7 Mia Bella Drive HOPETOUN PARK VIC

This wonderful family residence, positioned on an huge allotment of 4,420m2 (approx.) boasts space and comfort throughout.

Comprising of a large lounge upon entry, master bedroom complete with a stunning ensuite featuring double vanities, large shower and plenty of bench/storage space and a generously sized walk in robe. Two of the three remaining great sized bedrooms boast walk in robes and the last bedroom features a built-in robe which are all serviced by the modern central bathroom. Moving to the spacious kitchen with ample cupboard/bench space, 900mm freestanding gas cooktop/oven and stainless-steel appliances, overlooking your adjoining meals/living space featuring an exposed brick coonara fire place.