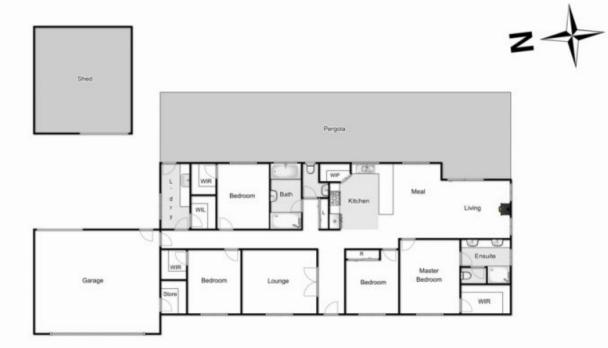

## 7 Mia Bella Drive HOPETOUN PARK VIC

This wonderful family residence, positioned on an huge allotment of 4,420m2 (approx.) boasts space and comfort throughout.

Comprising of a large lounge upon entry, master bedroom complete with a stunning ensuite featuring double vanities, large shower and plenty of bench/storage space and a generously sized walk in robe. Two of the three remaining great sized bedrooms boast walk in robes and the last bedroom features a built-in robe which are all serviced by the modern central bathroom. Moving to the spacious kitchen with ample cupboard/bench space, 900mm freestanding gas cooktop/oven and stainless-steel appliances, overlooking your adjoining meals/living space featuring an exposed brick coonara fire place.

## 7 Mia Bella Drive, Hopetoun Park

Whilst every attempt has been made to ensure the accuracy of the floor plan contained here, measurements of doors, windows, rooms and any other items are approximate and no responsibility is taken for any error, oniosion, or mis-statement. This plan is for illustrative purposes only and should be used as such by any prospective purchaser. The services, systems and appliances shown have not been tested and no guarantee as to their operability or efficiency can be given.