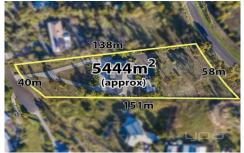

## 7 Banadell Avenue DARLEY VIC

This exceptional home has been beautifully designed and is situated perfectly on the 5,443m2 (approx.) block with all living areas at the front to enjoy the picturesque views and sleeping quarters at the rear for peaceful nights. One of the most high-end, sought after and luxurious areas only a few minutes away from the brand-new Western Freeway entry/exit.

4 2 3 3

Land Size: 5443 sqm

View: https://www.ypa.com.au/7399743

**Shane Spiteri** 0488 980 115