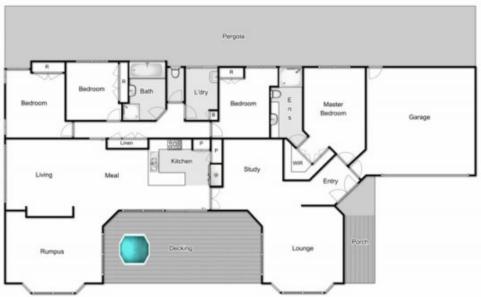

Comprising of four generous bedrooms, stunning master bedroom is complete with his & hers robes and ensuite with large shower.

The amazing kitchen comes complete with plenty of cupboard space and upgraded appliances including gas cook top, oven, dishwasher and range hood.

Ornate cornices complement the property through its formal and informal living areas, with sunken formal lounge as you enter, the practicality of this floor-plan is finished with its ideally positioned meals/family room with adjoining