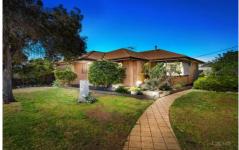

Moving outside, this property utilizes the corner allotment perfectly with side access into the garage/workshop, extensive paved area and established gardens.

Additional extras include: ducted heating, cooling, security doors, window awnings, timber floorboards, feature architraves and much more.