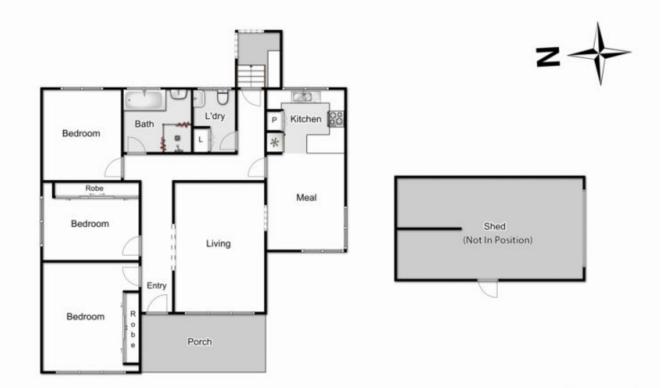

Comprising of three generously sized bedrooms with new carpets, large formal living area on entry with feature ceiling, renovated central bathroom and an open kitchen/meals area boasting ample bench/storage space and updated appliances.

Moving outside, this property utilizes the corner allotment perfectly with side access into the garage/workshop, extensive paved area and established gardens.

Additional extras include: ducted heating, cooling, security doors, window awnings, timber floorboards, feature architraves and much more.