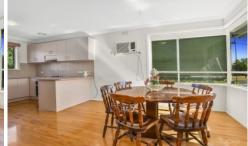

Comprising of three generously sized bedrooms with new carpets, large formal living area on entry with feature ceiling, renovated central bathroom and an open kitchen/meals area boasting ample bench/storage space and updated appliances.