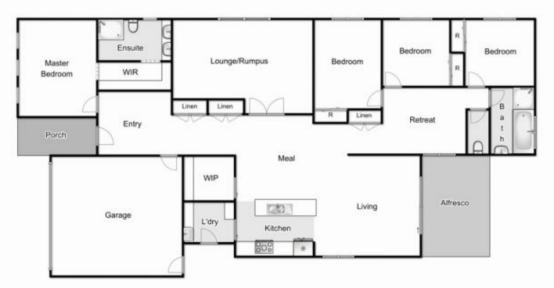

This stunning customised floorplan will leave you amazed by the space on offer which is immediately apparent as you are welcomed by a wide entry hall and complemented by high ceilings throughout.

Upon entry is the generous master bedroom with walk-in robe and ensuite offering large shower and double vanity, on-flowing to the huge rumpus room which opens out to the spacious open plan meals and living areas, all overseen by the dazzling kitchen featuring 60mm stone bench-tops, 900mm stainless steel appliances, dishwasher, ample bench space and massive walk-in pantry.

4 2 2 2

Land Size: 448 sqm

View: https://www.ypa.com.au/7399746

**Shane Spiteri** 0488 980 115