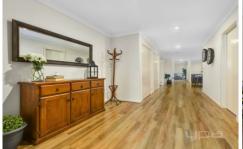

This stunning customised floorplan will leave you amazed by the space on offer which is immediately apparent as you are welcomed by a wide entry hall and complemented by high ceilings throughout.

Upon entry is the generous master bedroom with walk-in robe and ensuite offering large shower and double vanity, on-flowing to the huge rumpus room which opens out to the spacious open plan meals and living areas, all overseen by the dazzling kitchen featuring 60mm stone bench-tops, 900mm stainless steel appliances, dishwasher, ample bench space and massive walk-in pantry.