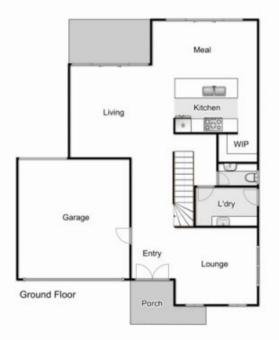

Featuring a formal front lounge upon entry, an open plan

4 2 2 2

Land Size: 448 sqm

View: https://www.ypa.com.au/7399747

**Shane Spiteri** 0488 980 115

## 9 Scenic Way, Harkness

Whilst every attempt has been made to ensure the accuracy of the floor plan contained here, measurements of doors, windows, rooms and any other items are approximate and no responsibility is taken for any error, omission, or mis-statement. This man is for illustrative our posses only and should be used as used by any prospective nurchaser. The services, externs and appliances shown have not been tested and no assurantee as to their operability or efficiency can be given.