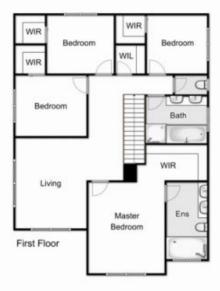

Comprising of four large bedrooms with fantastic inbuilt storage, a functional and stunning bathroom featuring an extra-large shower, bath and double vanities. The amazing master suite comes complete with a large fitted walk in robe, a full ensuite further complimented by another extra-large shower and double vanities to comfortably accommodate any couple.

## 9 Scenic Way, Harkness

Whilst every attempt has been made to ensure the accuracy of the floor plan contained here, measurements of doors, windows, rooms and any other items are approximate and no responsibility is taken for any error, omission, or mis-statement. This man is for illustrative our posses only and should be used as used by any prospective nurchaser. The services, externs and appliances shown have not been tested and no assurantee as to their operability or efficiency can be given.