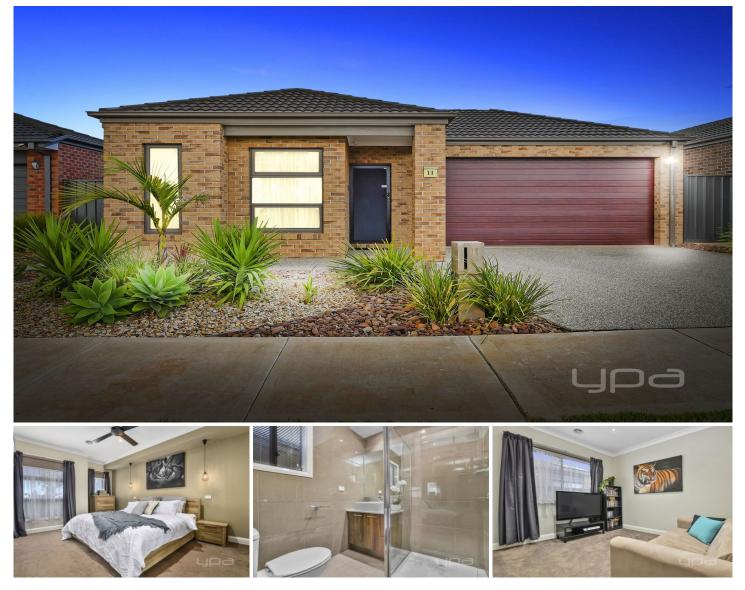

## 11 Karinya Way HARKNESS VIC

Located in the beautiful Willandra Estate close to parks, public transport, schools, shopping centres, and sporting facilities, this beautiful home offers high quality living throughout, making it the perfect opportunity for families, first home buyers or investors alike.

Finished to the highest quality & standards and built by Melton's award-winning builder, this home offers glamorous ambience throughout, finished with the finest upgrades.

Comprising of: three bedrooms with BIRs, master bedroom featuring bulk-head, WIR and stunning ensuite with bulk-head and floor to ceiling tiles, whilst the remaining two bedrooms are serviced by a bright central bathroom featuring the same quality and upgrades as the ensuite.

The sun drenched large open plan living/dining area wraps itself around the fully upgraded hostess kitchen featuring: drop ceiling, stone benchtops, stainless steel appliances, dishwasher and walk-in pantry. 3 🛤 2 🚔 2 🚘