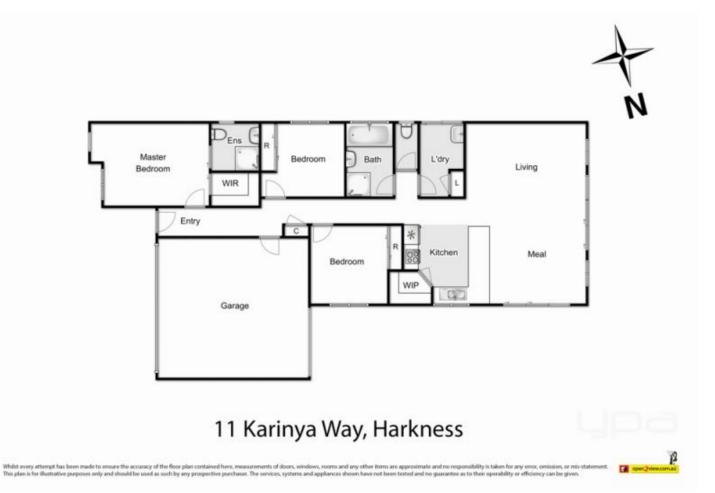

Finished to the highest quality & standards and built by Melton's award-winning builder, this home offers glamorous ambience throughout, finished with the finest upgrades.

Comprising of: three bedrooms with BIRs, master bedroom featuring bulk-head, WIR and stunning ensuite with bulk-head and floor to ceiling tiles, whilst the remaining two bedrooms are serviced by a bright central bathroom featuring the same quality and upgrades as the ensuite.

The sun drenched large open plan living/dining area wraps itself around the fully upgraded hostess kitchen featuring: drop ceiling, stone benchtops, stainless steel appliances, dishwasher and walk-in pantry. 3 🛤 2 🚔 2 🚘

Land Size: 400 sqm View: https://www.ypa.com.au/7399749

Shane Spiteri 0488 980 115