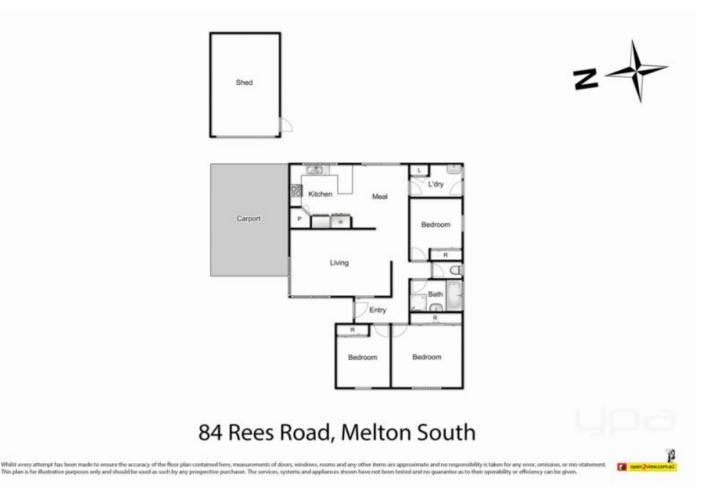

This property comprises of three generously sized bedrooms with built in robes, a large formal living area upon entry, beautiful kitchen providing ample storage and bench space overlooking the dining area and a bright central bathroom.

Moving outside, this property has plenty of space on offer and boasts convenient side access through to the generously sized carport and garage/workshop, providing plenty of accommodation for extra cars, trailers, boats and 3 🛤 1 🚔 3 🚘