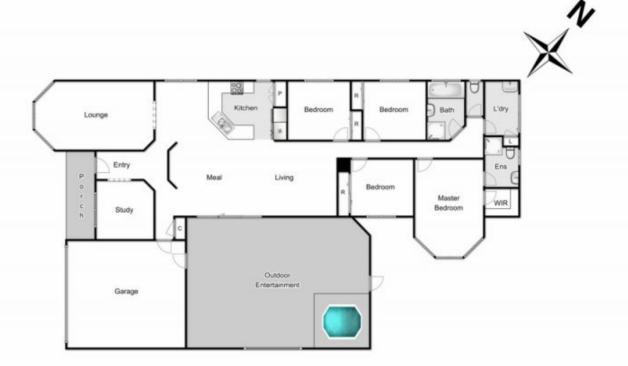

## 9 Bronton Close KURUNJANG VIC

Situated in a sought after pocket of Kurunjang within walking distance from all levels of schooling, local shops, parks and public transport and on a generous allotment of 700m2 (approx.) this is one you dont want to miss out on!

Upon entering this sensational family domain, you are immediately greeted by an open study, adjacent to the spacious formal lounge with bay window, which leads to the open meals and secondary living area, this is overseen by the impressive hardwood kitchen, complete with stainless steel appliances, dishwasher and ample bench space.

Continuing through the home to the huge master bedroom with large ensuite and walk-in robe. This property is further accompanied by three additional bedrooms, all with BIRs and serviced by a stunning central bathroom.