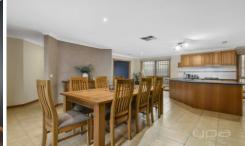

Upon entering this sensational family domain, you are immediately greeted by an open study, adjacent to the spacious formal lounge with bay window, which leads to the open meals and secondary living area, this is overseen by the impressive hardwood kitchen, complete with stainless steel appliances, dishwasher and ample bench space.