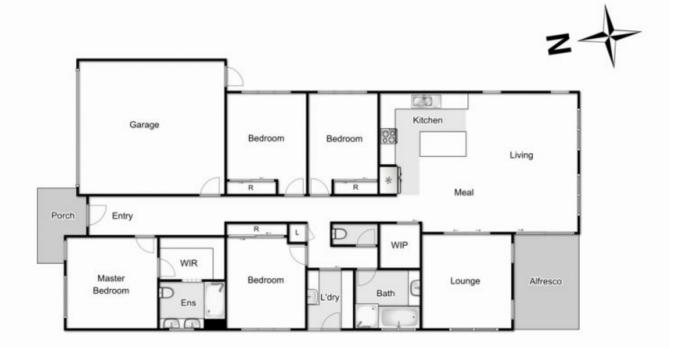

## **6 Woodlet Street WEIR VIEWS VIC**

This exciting piece of modern day architecture, positioned in a highly sought-after new pocket of Weir Views with upcoming shopping complexes, schools and parklands, this brand new home is to be completed to the definition of Turn Key with luxury inclusions and upgrades, this exclusive build is a must see due to the detail and quality throughout.

This wonderful home comprises of four bedrooms all with built in robes, feature master bedroom equipped with full walk in robe and ensuite finished with deluxe builders upgrades such as floor to ceiling tiles, an inbuilt wall niche in the shower and upgraded fixtures. While the main bathroom that services the remaining three bedrooms boasts similar upgrades with additional freestanding bath.

The well designed open modern kitchen comes equipped with some of the finest quality such as 60mm Calcutta

4 2 2 2

View: https://www.ypa.com.au/7399753

Ryan Anders 0434 900 300