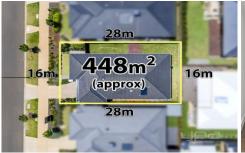

Comprising of four large bedrooms, Master bedroom complete with WIR and upgraded ensuite featuring: stone benchtops, double vanity and oversized shower. The

5 **2** 2 **2** 2

Land Size: 448 sqm

View: https://www.ypa.com.au/7399754

## 7 Arbourton Avenue, Aintree

Whilst every attempt has been made to ensure the accuracy of the floor plan contained here, measurements of doors, windows, rooms and any other items are approximate and no responsibility is taken for any error, omission, or mis-statement. This plan is for illustrative purposes only and should be used as such by any prospective purchaser. The services, systems and appliances shown have not been tested and no guarantee as to their operability or efficiency can be given.