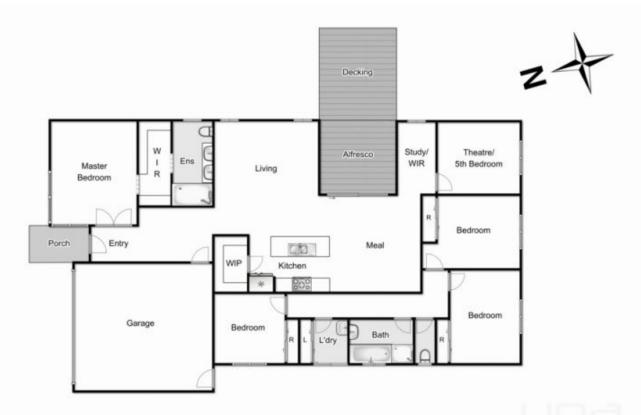

Comprising of four large bedrooms, Master bedroom complete with WIR and upgraded ensuite featuring: stone benchtops, double vanity and oversized shower. The

5 **2** 2 **2** 2

Land Size: 448 sqm

View: https://www.ypa.com.au/7399754

## 7 Arbourton Avenue, Aintree

Whilst every attempt has been made to ensure the accuracy of the floor plan contained here, measurements of doors, windows, rooms and any other items are approximate and no responsibility is taken for any error, omission, or mis-statement. This plan is for illustrative purposes only and should be used as such by any prospective purchaser. The services, systems and appliances shown have not been tested and no guarantee as to their operability or efficiency can be given.