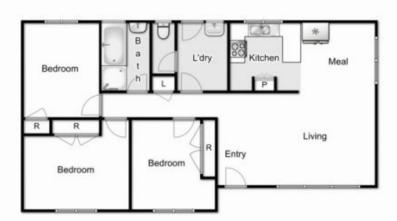

Comprising of three generously sized bedrooms with new carpets, large formal living area on entry, renovated central bathroom and an open kitchen/meals area.

Moving outside, this property offers the space that investors and families alike look for, a blank canvas for your own masterpiece.

Additional extras include: heating, cooling, roller shutters, double car garage/workshop.

Dont miss this opportunity on entering the property market