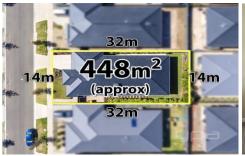

## **62 Aruma Avenue HARKNESS VIC**

This stunning family home is positioned in the highly sought-after Willandra Estate, within the exclusive catchment for zoned schooling, local shops and parklands, this exclusive property is a must see due to the detail and quality throughout situated on a large 448m2 (approx.) block. Meticulously cared for and loved by its current owners, there is nothing to be done except move in and enjoy!

4 2 2 2

Land Size: 448 sqm

View: https://www.ypa.com.au/7399757

**Shane Spiteri** 0488 980 115

## 62 Aruma Avenue, Melton West

Whilst every attempt has been made to ensure the accuracy of the floor plan contained here, measurements of doors, windows, rooms and any other items are approximate and no responsibility is taken for any error, omission, or mis-statement. This plan is for illustrative purposes only and should be used as such by any prospective purchaser. The services, systems and appliances shown have not been tested and no guarantee as to their operability or efficiency can be given.