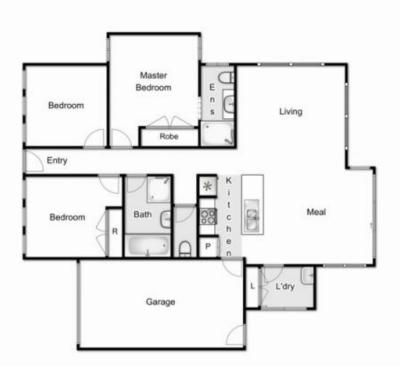

Showcasing soaring 9ft ceilings throughout, square set cornicing and solid Hardwood timber floors, homes of this quality are a rare find in todays market.

This easy to maintain home comprises of 3 generously sized bedrooms, master bedroom featuring built in robe and stunning ensuite with the other two remaining bedrooms are both serviced by a bright central bathroom.