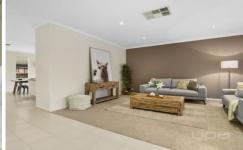

The stunning front formal lounge flows seamlessly through to the kitchen which boasts ample cupboard and bench space, stainless steel appliances and dishwasher, overseeing the meals and second living area.