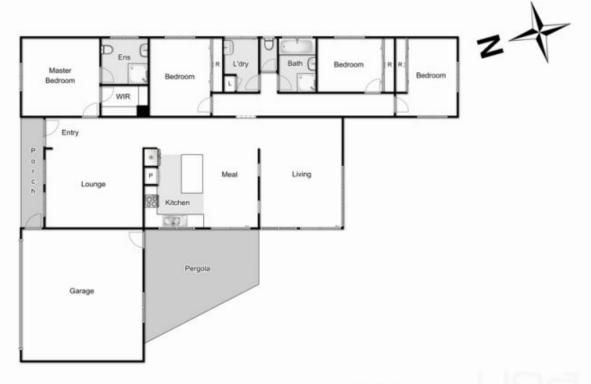

## 9 Manna Gum Court BROOKFIELD VIC

Situated on a large 573m2 (approx.) block this immaculately presented and well-loved family home is big on quality and beautiful with style. Perfectly located in a quiet court in close proximity to all amenities. When luxury and lifestyle are your requirements, this house will fit the bill!

Stepping inside this welcoming home you are greeted by freshly painted walls & brand-new quality carpets. Comprising of 4 bedrooms, the master bedroom being generous in size with walk in robes and gorgeous ensuite and the remaining three spacious bedrooms all with built-in robes and serviced by a central bathroom.

The stunning front formal lounge flows seamlessly through to the kitchen which boasts ample cupboard and bench space, stainless steel appliances and dishwasher, overseeing the meals and second living area.

Stepping outside to the backyard you will find a spacious

4 🕒 2 📛 2 🖨

Land Size: 573 sqm

View: https://www.ypa.com.au/7399759

Shane Spiteri 0488 980 115

## 9 Manna Gum Court, Brookfield

Whilst every attempt has been made to ensure the accuracy of the floor plan contained here, measurements of doors, windows, rooms and any other items are approximate and ne responsibility is taken for any error, omission, or mis-statement. This plan is for illustrative purposes only and should be used as such by any prospective purchaser. The services, systems and appliances shown have not been tested and no guarantee as to their operability or efficiency can be given.