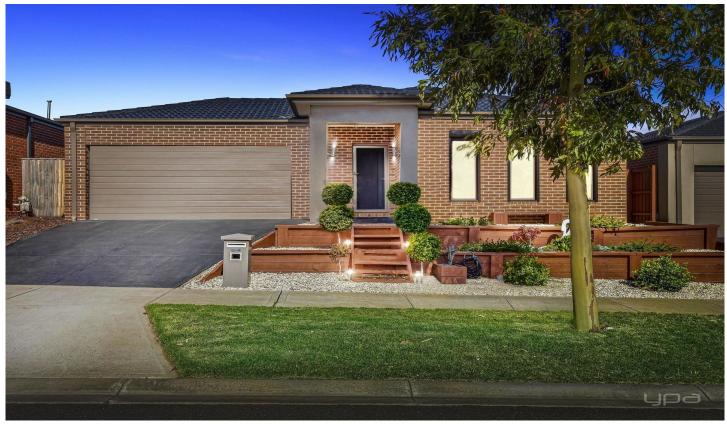

## **64 Turpentine Road BROOKFIELD VIC**

Located in Brookfield, close by to schools, local shops, sporting facilities, parks, public transport and walking tracks, this beautiful property is in the perfect location for any family to enjoy.

Entering this immaculate home, you are welcomed by a spacious master bedroom, complete with modern and bright ensuite containing large shower and walk-in robe. Flowing through this fantastic floorplan there is a generous formal lounge room/theatre offering separated living for the growing family. The three remaining bedrooms all contain built-in robes and are serviced by a stunning central bathroom. The heart of the home contains a well-equipped kitchen showcasing many upgrades including 40mm stone benchtops, 900mm stainless steel appliances, overhead cupboards walk in pantry. The stunning kitchen overlooks the spacious meals and second open plan living area.