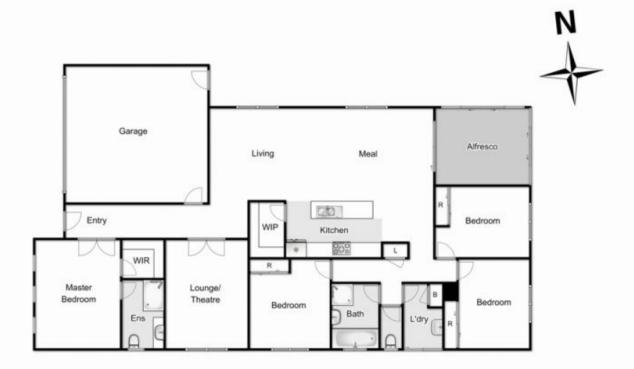

Entering this immaculate home, you are welcomed by a spacious master bedroom, complete with modern and bright ensuite containing large shower and walk-in robe. Flowing through this fantastic floorplan there is a generous formal lounge room/theatre offering separated living for the growing family. The three remaining bedrooms all contain built-in robes and are serviced by a stunning central bathroom. The heart of the home contains a well-equipped kitchen showcasing many upgrades including 40mm stone benchtops, 900mm stainless steel appliances, overhead cupboards walk in pantry. The stunning kitchen overlooks the spacious meals and second open plan living area.

## 64 Turpentine Road, Brookfield

Whilst every attempt has been made to ensure the accuracy of the floor plan contained here, measurements of doors, windows, rooms and any other items are approximate and no responsibility is taken for any error, oniesion, or mis-statement. This plan is for illustrative purposes only and should be used as such by any prospective purchaser. The services, systems and appliances shown have not been tested and no guarantee as to their operability or efficiency can be given.