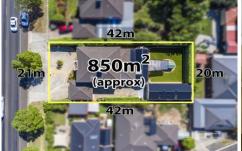

## 200 Brooklyn Road BROOKFIELD VIC

Situated on a huge 850m2(approx.) parcel of land in a highly sought after location in Brookfield, with easy access to Woodgrove Shopping Centre, primary and secondary schools, Melton South Train Station and so much more, this very large family friendly home, provides low-maintenance and easy living for a busy lifestyle.

5 2 4 4

Land Size: 850 sqm

View: https://www.ypa.com.au/7399761

Ryan Anders 0434 900 300

## 200 Brooklyn Road, Brookfield

Whilst every attempt has been made to ensure the accuracy of the floor plan contained here, measurements of doors, windows, rooms and any other items are approximate and no responsibility is taken for any error, omission, or mis-statement.
This plan is for illustration purposes eath and should be used as used by used by used as used