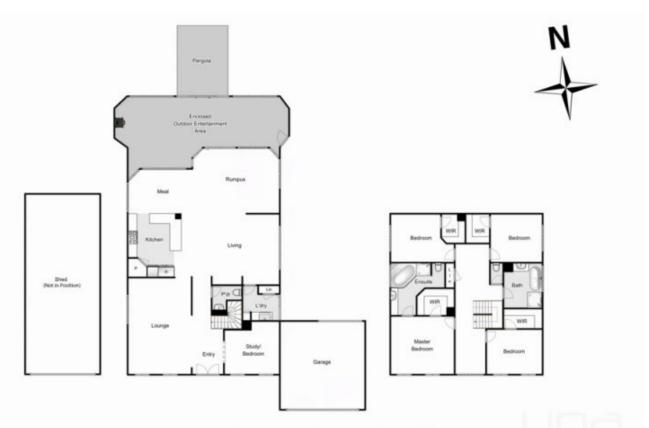

Upon entry, you will be instantly impressed by the space on offer, the spacious and functional floor plan allows enough room for the growing family with three large separate living zones .

This exceptional home comprises of: four oversized bedrooms with walk in robes (plus large additional study downstairs which can be used as a 5th bedroom), master bedroom suite complete with luxurious ensuite containing spa bath, whilst the remaining rooms are serviced by a

## 200 Brooklyn Road, Brookfield

Whilst every attempt has been made to ensure the accuracy of the floor plan contained here, measurements of doors, windows, rooms and any other items are approximate and no responsibility is taken for any error, omission, or mis-statement.
This plan is for illustration purposes eath and should be used as used by used by used as used