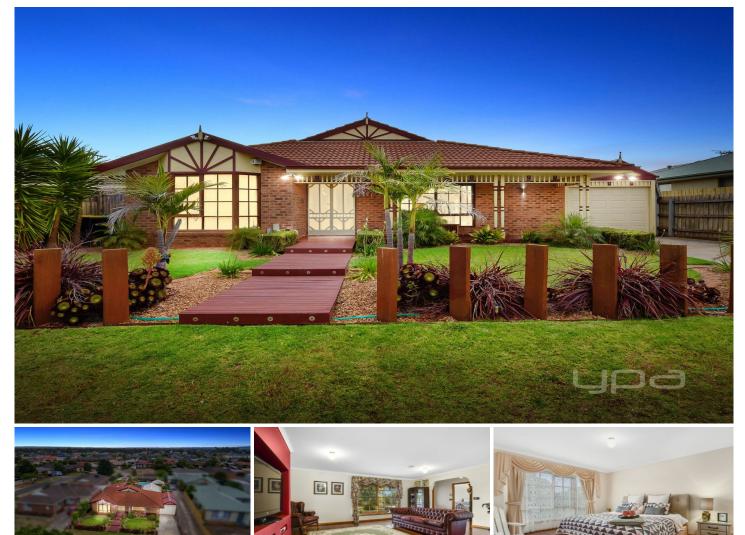

## 47 Smoult Drive KURUNJANG VIC

Situated on a large allotment of 680m2 (approx.) in a prime Kurunjang location, close to all levels of schooling, public transport, medical centres and Melton Shopping District, this well-kept family home is a rare find on todays market.

Showcasing exceptional street appeal of timeless styling and low maintenance gardens, this home is instantly impressive and welcoming.

Stepping inside, you are greeted with solid hardwood flooring though out, into the large formal lounge room with study area or potential 4th bedroom space, which flows through to the open meals area, overseen by the hostess kitchen, boasting: stainless steel appliances, dishwasher, ample storage and plenty of bench space.

This home further comprises of three generously sized bedrooms, all with built-in robes, master bedroom featuring WIR and stunning ensuite complete with spa bath, whilst