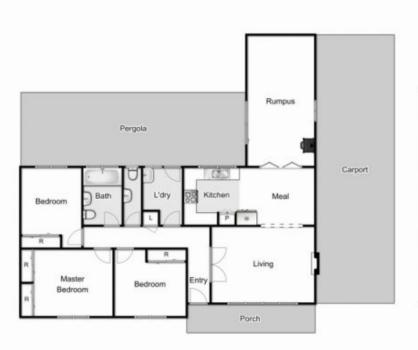

Comprising of three generously sized bedrooms with new carpets, large formal living area on entry with feature ceiling, renovated central bathroom and huge rumpus room overseen by the open kitchen/meals area boasting: ample bench/storage space and updated appliances.

Moving outside, this property utilizes the allotment perfectly with drive through access from the double carport into the extra large 4 car garage/workshop, large pergola and still plenty of open space.

## 4 Quail Crescent, Melton

Whilst every attempt has been made to ensure the accuracy of the floor plan contained here, measurements of doors, windows, rooms and any other items are approximate and no responsibility is taken for any error, omission, or mis-statement. This plan is for illustrative ourspoors only and should be used as such by any prospective nurchouse. The services, externs and appliances shown have not been tested and no oursettee as to their operability or efficiency can be given.