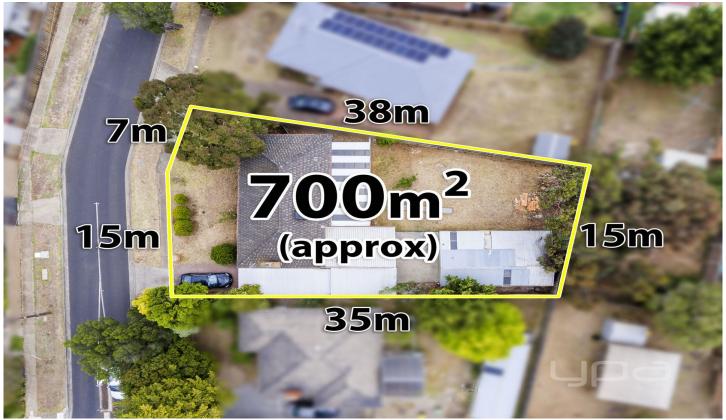

## **4 Quail Crescent MELTON VIC**

Sitting on an extra large parcel of land of 700mm2 (aprox) close to schools, medical centres and Melton Shopping District, this renovated home is a stand out for owner occupiers and investors alike.

Moving outside, this property utilizes the allotment perfectly with drive through access from the double carport into the extra large 4 car garage/workshop, large pergola and still plenty of open space.

## 3 📭 1 🔓 4 🗬

Land Size: 700 sqm

View: https://www.ypa.com.au/7399764

Mark Edwards 0422 017 068