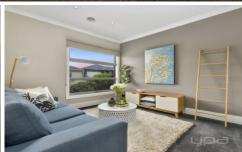

The heart of the home is set up with an exquisite kitchen including stone benchtops, 900mm stainless steel appliances, dishwasher, built-in microwave, ample bench and storage space and walk-in pantry all overlooking the spacious meals and second open living area with great views of the backyard! The rear living quarters consist of a