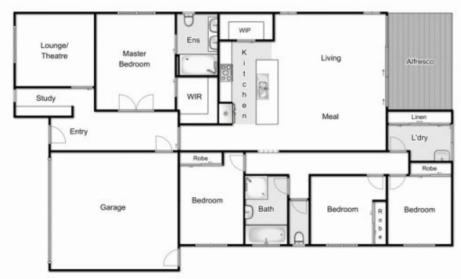

## 12 Lawrence Avenue HARKNESS VIC

This exciting piece of Melton real estate, built by Exclusive Homes and positioned in the highly sought-after pocket of Arnold's Creek Estate, Exclusive Gardens, boasts inclusions and finishes of the highest quality.

Entering this gorgeous home, you will be amazed by the generous formal lounge room at the front of the home accompanied by a study area and flowing to a spacious master bedroom, complete with a stunning ensuite with floor-to-ceiling tiles, stone bench tops, double vanity and large shower and walk-in robe.

The heart of the home is set up with an exquisite kitchen including stone benchtops, 900mm stainless steel appliances, dishwasher, built-in microwave, ample bench and storage space and walk-in pantry all overlooking the spacious meals and second open living area with great views of the backyard! The rear living quarters consist of a

## 12 Lawrence Avenue, Harkness

Whilst every attempt has been made to ensure the accuracy of the floor plan contained here, measurements of doors, windows, rooms and any other items are approximate and no responsibility is taken for any error, omission, or mis-statement. This plan is for illustrative purposes only and should be used as such by any prospective purchaser. The services, systems and appliances shown have not been tested and no guarantee as to their operability or efficiency can be given.