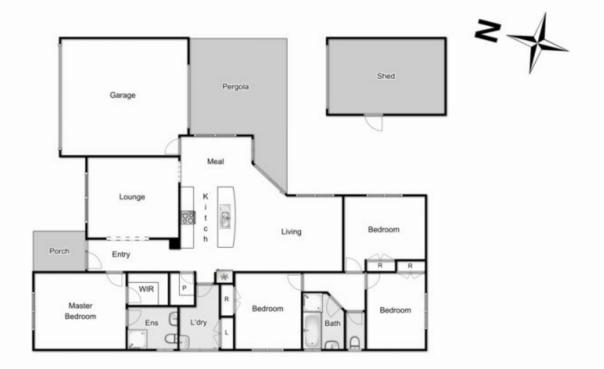

## 7 Erskine Way MELTON WEST VIC

Located in prime position in the sought after Woodgrove Walk Estate, this immaculate home is close by to Woodgrove Shopping Centre, medical centres, local schools, public transport and parks.

This modern home comprises of 4 bedrooms, the master accompanied by a large walk in robe and bright ensuite, while the remaining 3 bedrooms have built in robes and are serviced by a neat central bathroom. Entering this well cared for home, you are welcomed by a large formal living zone which flows through to the well-appointed kitchen providing ample storage and bench space which overlooks the open plan meals and living zone, creating the ideal space for the whole family to enjoy and entertaining guests.

Moving outside there is a large pergola area, drive through

4 2 3 3

Land Size: 499 sqm

View: https://www.ypa.com.au/7399773

**Shane Spiteri** 0488 980 115

## 7 Erskine Way, Melton West

Whilst every attempt has been made to ensure the accuracy of the floor plan contained here, measurements of doors, windows, rooms and any other items are approximate and no responsibility is taken for any error, oriesion, or mis-statement. This plan is for illustrative purposes only and should be used as such by any prospective purchaser. The services, systems and appliances shown have not been tested and no guarantee as to their operability or efficiency can be given.