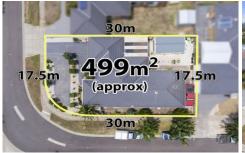

Moving outside there is a large pergola area, drive through

4 2 3 3

Land Size: 499 sqm

View: https://www.ypa.com.au/7399773

**Shane Spiteri** 0488 980 115

## 7 Erskine Way, Melton West

Whilst every attempt has been made to ensure the accuracy of the floor plan contained here, measurements of doors, windows, rooms and any other items are approximate and no responsibility is taken for any error, oriesion, or mis-statement. This plan is for illustrative purposes only and should be used as such by any prospective purchaser. The services, systems and appliances shown have not been tested and no guarantee as to their operability or efficiency can be given.