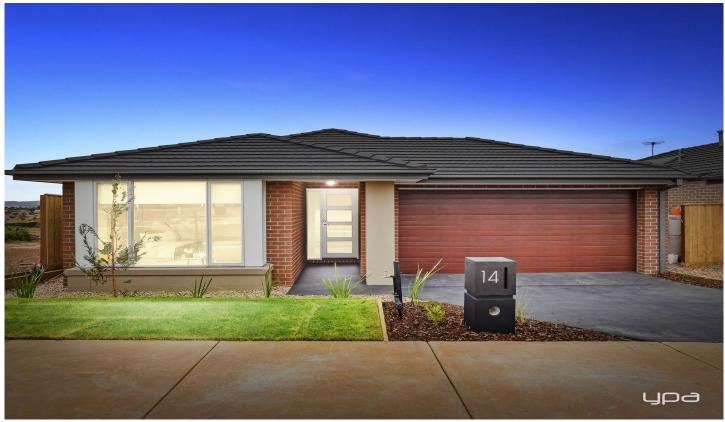

## 14 Dixon Way MADDINGLEY VIC

This exciting piece of modern day real estate, positioned in the highly sought-after seclusion of the desired Essence District of the Stonehill Estate, boasting one of the estates best positioned blocks at 400m2 (approx.) this home includes finishes of the highest quality and offers the purchasers extras and upgrades that simply must be seen to be believed.

This wonderful Simonds built brand new home comprises of 4 bedrooms all with built in robes with the master bedroom equipped with full Walk in Robe, also includes 2 bathrooms, open modern kitchen and family/meals area, with 2 living areas, and double garage!

## Upgrades include;

Feature front fa?ade, evaporative cooling and ducted heating, upgraded window furnishings, 900mm stainless

## 4 2 2 2

Land Size: 400 sqm

View: https://www.ypa.com.au/7399776