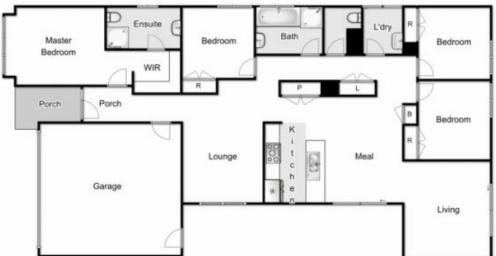

This wonderful Simonds built brand new home comprises of 4 bedrooms all with built in robes with the master bedroom equipped with full Walk in Robe, also includes 2 bathrooms, open modern kitchen and family/meals area, with 2 living areas, and double garage!

## 14 Dixon Way, Maddingley

Whilst every attempt has been made to ensure the accuracy of the floor plan contained here, measurements of doors, windows, rooms and any other items are approximate and no responsibility is taken for any error, omission, or mis-statement.
This plan is for illustrative ourspaces only and should be used as such by any proposed tipe ourspace, when you have not been tested and no oursanders as to their operability or efficiency can be given.