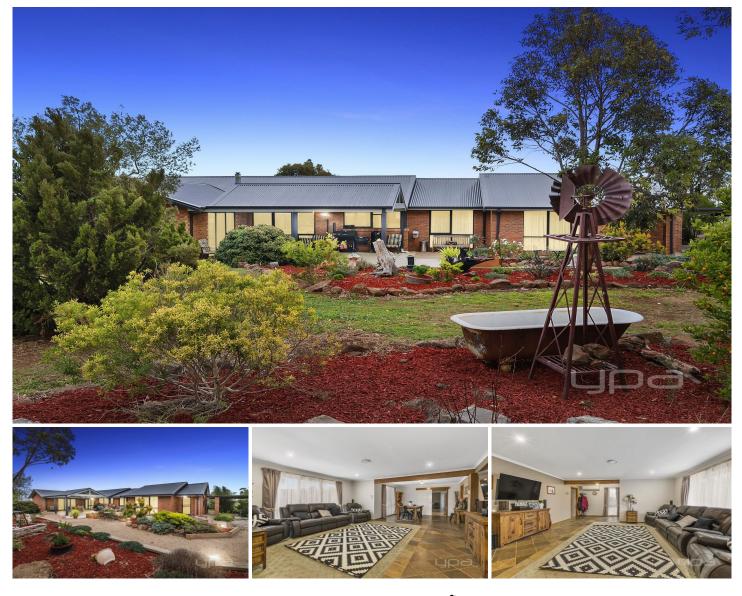

## 1668 Mount Cottrell Road MOUNT COTTRELL VIC

Located in the stunning Mount Cottrell, this extremely private and hidden oasis is on offer.

Comprising of large a formal lounge upon entry overlooking your beautifully manicured front gardens, leading to the large centralised kitchen and meals domain right in the heart of it all. An additional rumpus allows plenty of accommodation for your entire family. The home comes complete with four great sized bedrooms and a bonus study/5th bedroom. The master encompasses a full ensuite and walk in robe, whilst the bright family bathroom services the remaining bedrooms. The laundry is spacious and functional with plenty of storage and leads perfectly outdoors.

The space and comfort immediately clear throughout this warm and inviting home with the stunning kitchen made up

4 🛤 2 🚔 4 🚘

Land Size : 4050 sqm View : https://www.ypa.com.au/7399779

Shane Spiteri 0488 980 115