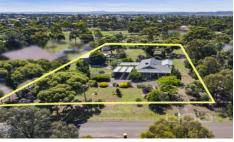

## **3B Kororoit Court KURUNJANG VIC**

This wonderful family residence, positioned in a quiet pocket of Toolern Downs, Kurunjang and on an huge allotment of 5,075m2 (approx.) boasts space and comfort throughout.