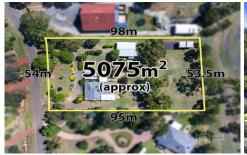

## **3B Kororoit Court KURUNJANG VIC**

This wonderful family residence, positioned in a quiet pocket of Toolern Downs, Kurunjang and on an huge allotment of 5,075m2 (approx.) boasts space and comfort throughout.