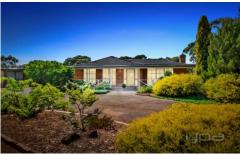

Comprising of a large lounge upon entry with built-in desk, master bedroom complete with a stunning ensuite featuring large shower and built-in robe. The two remaining bedrooms boast built-in robes and serviced by the bright central bathroom. Moving through to the spacious kitchen, showcasing; stone bench tops, ample cupboard/bench space, stainless-steel appliances, dishwasher, stove and stainless steel Bosch oven all overlooking your meals area with built-in buffet and adjoining living space featuring an exposed brick coonara fire place.

Making your way outside, here you will find the outdoor

3 2 2 2

Land Size: 5075 sqm

View: https://www.ypa.com.au/7399780

**Shane Spiteri** 0488 980 115

3B Kororoit Court, Kurunjang

Whilst every attempt has been made to ensure the accuracy of the floor plan contained here, measurements of doors, windows, rooms and any other items are approximate and no responsibility is taken for any error, omission, or min-statement. This plan is for illustrative purposes only and should be used as such by any prospective purchaser. The services, systems and applicances shown have not been tested and no guarantee as to their operability or efficiency can be given.