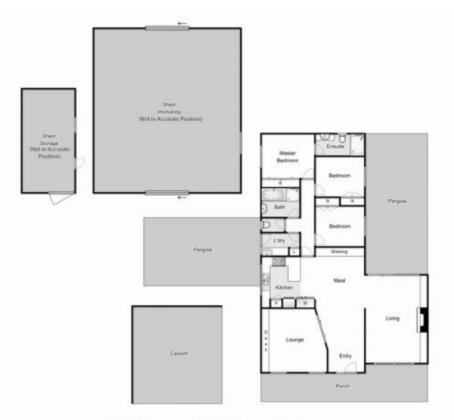

## **3B Kororoit Court KURUNJANG VIC**

This wonderful family residence, positioned in a quiet pocket of Toolern Downs, Kurunjang and on an huge allotment of 5,075m2 (approx.) boasts space and comfort throughout.

Comprising of a large lounge upon entry with built-in desk, master bedroom complete with a stunning ensuite featuring large shower and built-in robe. The two remaining bedrooms boast built-in robes and serviced by the bright central bathroom. Moving through to the spacious kitchen, showcasing; stone bench tops, ample cupboard/bench space, stainless-steel appliances, dishwasher, stove and stainless steel Bosch oven all overlooking your meals area with built-in buffet and adjoining living space featuring an exposed brick coonara fire place.

Making your way outside, here you will find the outdoor

3 2 2 2

Land Size: 5075 sqm

View: https://www.ypa.com.au/7399780

**Shane Spiteri** 0488 980 115

3B Kororoit Court, Kurunjang

Whilst every attempt has been made to ensure the accuracy of the floor plan contained here, measurements of doors, windows, rooms and any other items are approximate and no responsibility is taken for any error, omission, or min-statement. This plan is for illustrative purposes only and should be used as such by any prospective purchaser. The services, systems and applicances shown have not been tested and no guarantee as to their operability or efficiency can be given.