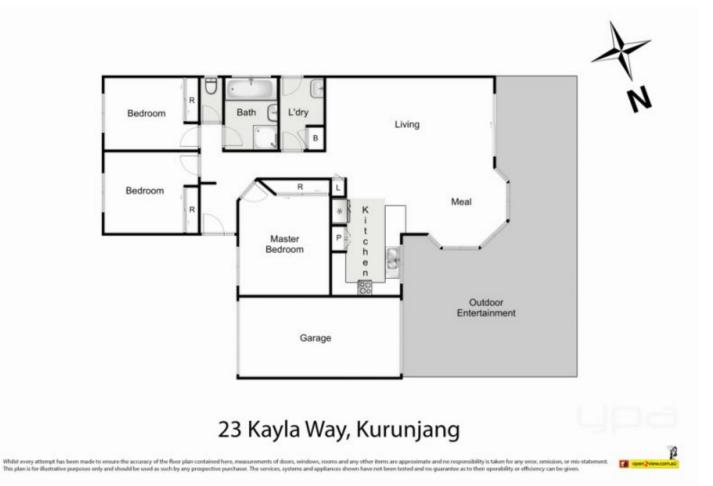

Comprising of three large bedrooms with built in robes, bright central bathroom and modern kitchen w ample bench/storage space and dishwasher which oversees the family sized open plan living/dining areas.

Moving outside this home further showcases: huge pergola, extensive concreting, drive through access and well maintained gardens.

Additional features include: ducted heating, cooling, window awnings, security doors, lock-up garage with drive