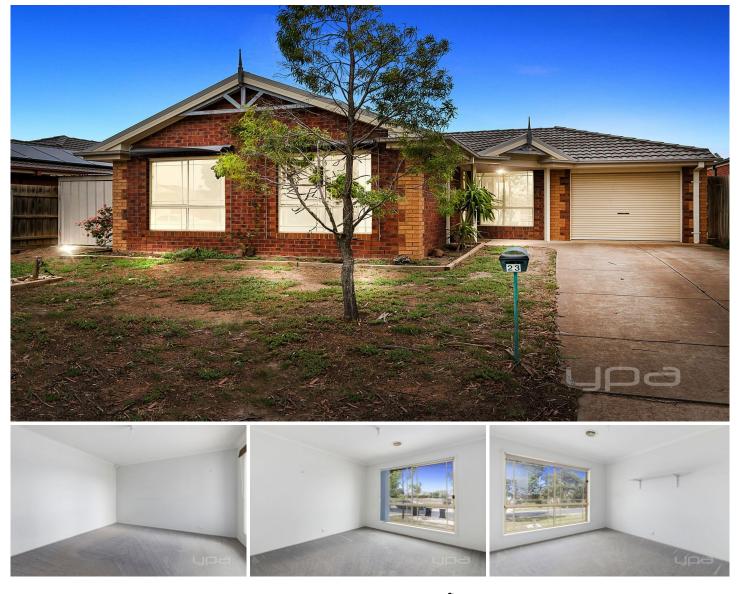

## 23 Kayla Way KURUNJANG VIC

Situated in a quiet Kurunjang location, close to schools, parks, public transport and freeway access, this neat and tidy home on a large 520m2 (approx.) parcel of land, is sure to suit first home buyer, investors and downsizers alike.

Comprising of three large bedrooms with built in robes, bright central bathroom and modern kitchen w ample bench/storage space and dishwasher which oversees the family sized open plan living/dining areas.

Moving outside this home further showcases: huge pergola, extensive concreting, drive through access and well maintained gardens.

Additional features include: ducted heating, cooling, window awnings, security doors, lock-up garage with drive