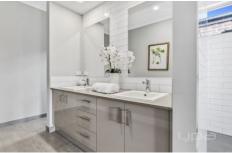

The master suite includes a large walk in wardrobe with an adjacent ensuite fitted to the definition of luxury, featuring 20mm thick stone benchtops, upgraded subway tiles, double vanity with additional bench space and a tiled based