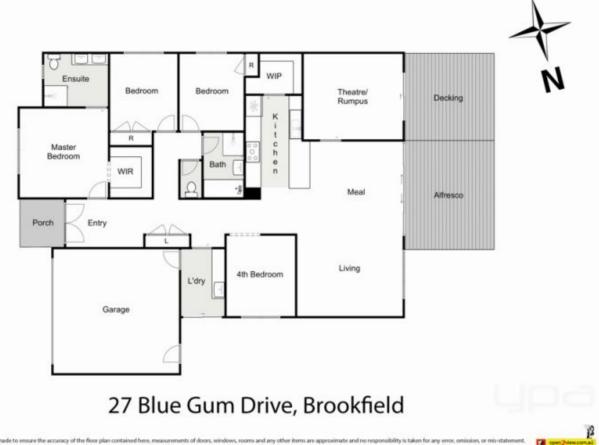

Upon entry, you are welcomed by high ceilings, offering an amazing sense of space and luxury. As you navigate seamlessly through this functional floorplan, you will notice the quality in even the finest details, from the flawless interior style, to the beautifully landscaped gardens, there is simply nothing that hasnt been thought of.

The master suite includes a large walk-in wardrobe with an adjacent ensuite fitted to the definition of luxury, featuring double vanity and a large tile base shower, the central

4 🛤 2 🏪 2 🚘

Land Size : 578 sqm View : https://www.ypa.com.au/7399785

Shane Spiteri 0488 980 115

Whilst every attempt has been made to ensure the accuracy of the floor plan contained here, measurements of doors, windows, rooms and any other items are approximate and no responsibility is taken for any error, omission, or ministatens. This plan is for illustrative purposes only and should be used as such by any prospective purchaser. The services, systems and appliances shown have not been tested and no guarantee as to their operability or efficiency can be given.