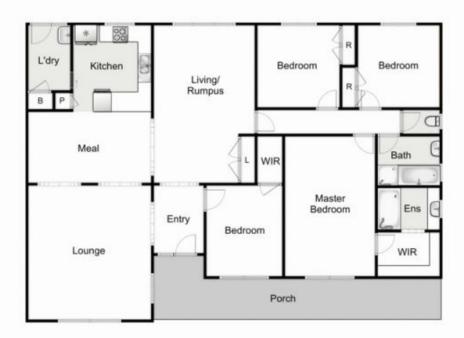

Located within walking distance from Woodgrove Shopping Centre, medical centres, and all levels of schooling and recreation, you would be hard pushed to find a more appealing family location.

Comprising of four generous size bedrooms, large lounge room, meals area, central bathroom and spacious kitchen.

## 4 2 2 2

Land Size: 880 sqm

View: https://www.ypa.com.au/7399786

Mark Edwards 0422 017 068

## 75 Argyll Circuit, Melton West

Whilst every attempt has been made to ensure the accuracy of the floor plan contained here, measurements of doors, windows, rooms and any other Items are approximate and no responsibility in taken for any enco, omission, or mis-statement. This plan is for inputatively expenses only and should be used as such by any prospective purchases. The services, system and applicances shown have not been tested and no aguarance as to their operability or efficiency can be given.