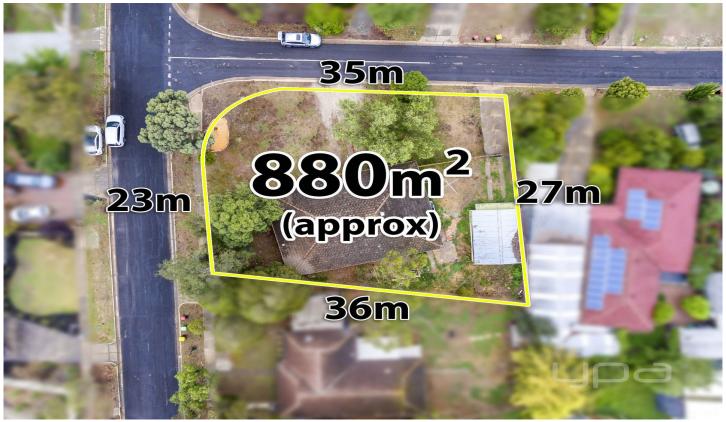

## **75 Argyll Circuit MELTON WEST VIC**

Looking for an investment property that has prime subdivision potential (STCA) to obtain huge future financial gains? This fantastic home perfectly positioned on a massive 880m2 (approx) corner block awaits your vision.

## 4 2 2 2

Land Size: 880 sqm

View: https://www.ypa.com.au/7399786

Mark Edwards 0422 017 068