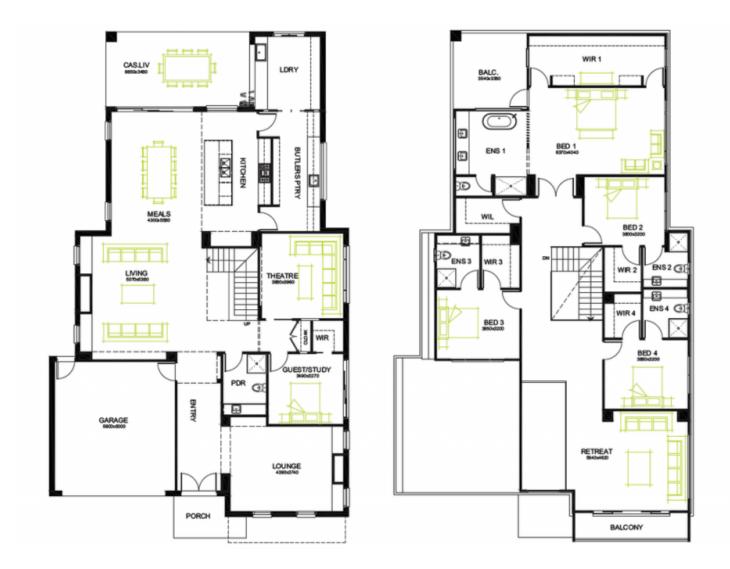

## 2 Cross Lane AINTREE VIC

Situated on a 571m2 (approx.) allotment this park facing iconic and unique home is positioned in one of the most picturesque locations Woodlea has to offer. With jaw dropping architectural aspects from fa?ade to backyard, this exciting home comprises of ultra-modern convenience layered with high end design elements, that simply must be seen to be believed.

Stepping into the front foyer, style, space and comfort are immediately evident upon entry, flooded with natural light from 5.6m high ceiling voids.

The ground floor of this residence is welcomed by a formal living room featuring a built-in fireplace. Followed by the guest bedroom with WIR, serviced by a downstairs bathroom and separate theatre room or entertainment room with luxury inclusions.

Moving through to the heart of the home to the stunning

5 **2** 2 **2** 

Land Size: 571 sqm

View: https://www.ypa.com.au/7399787

Ryan Anders 0434 900 300