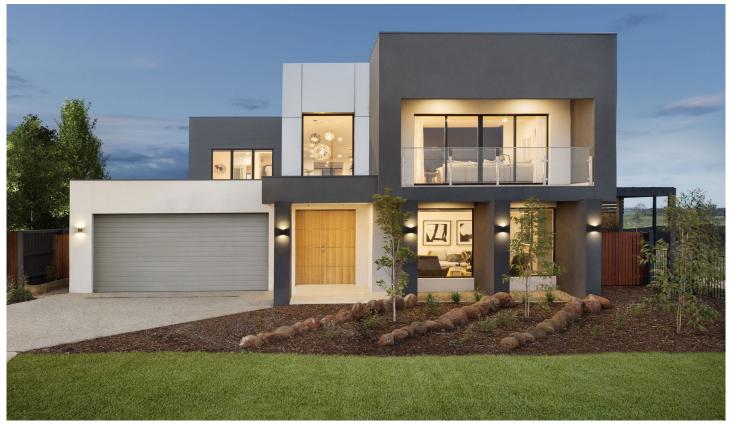

## 2 Cross Lane AINTREE VIC

Situated on a 571m2 (approx.) allotment this park facing iconic and unique home is positioned in one of the most picturesque locations Woodlea has to offer. With jaw dropping architectural aspects from fa?ade to backyard, this exciting home comprises of ultra-modern convenience layered with high end design elements, that simply must be seen to be believed.

Stepping into the front foyer, style, space and comfort are immediately evident upon entry, flooded with natural light from 5.6m high ceiling voids.

The ground floor of this residence is welcomed by a formal living room featuring a built-in fireplace. Followed by the guest bedroom with WIR, serviced by a downstairs bathroom and separate theatre room or entertainment room with luxury inclusions.