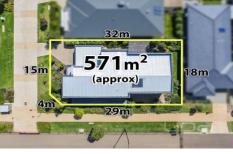

## 2 Cross Lane AINTREE VIC

Situated on a 571m2 (approx.) allotment this park facing iconic and unique home is positioned in one of the most picturesque locations Woodlea has to offer. With jaw dropping architectural aspects from fa?ade to backyard, this exciting home comprises of ultra-modern convenience layered with high end design elements, that simply must be seen to be believed.