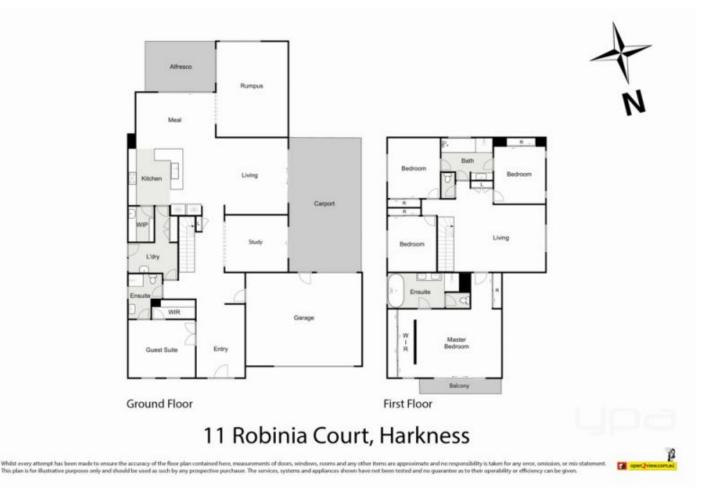

## 11 Robinia Court HARKNESS VIC

Situated on a massive 932m2 (approx.) this exquisite home is positioned in one of the most picturesque locations in the exclusive and highly sought-after Arnolds Creek Estate. This exciting 45 square plus (approx.) home includes finishes of the highest quality and offers the purchaser extras and upgrades that simply must be seen to be believed.

This wonderful home comprises of modern-day convenience layered with high end living, formatting the home for split level living, the upstairs floor comprises of four bedrooms with built in robes, the master suite is equipped with full walk in wardrobe, additional built in robe, private balcony and stunning ensuite with double vanity, oval spa bath and oversized shower. There is also a modern central bathroom with access from the upstairs retreat and two of the generously sized bedrooms. 5 🛤 3 🚔 2 🚘