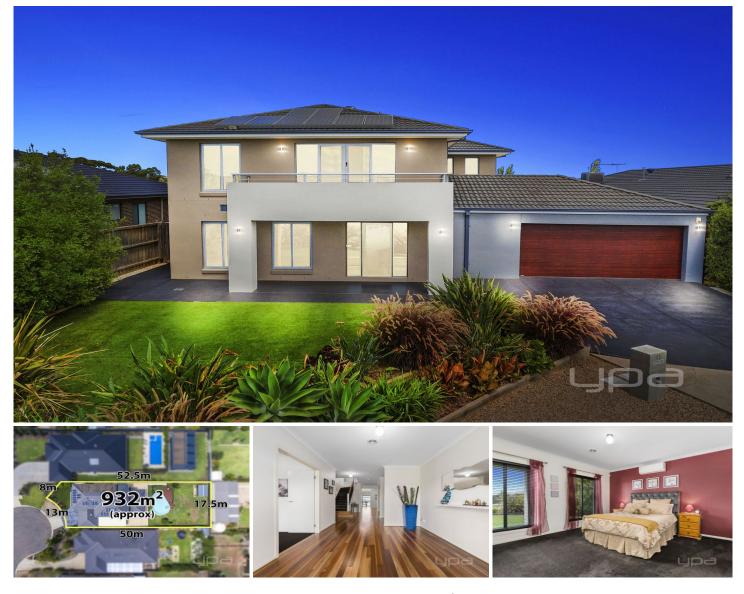

## 11 Robinia Court HARKNESS VIC

Situated on a massive 932m2 (approx.) this exquisite home is positioned in one of the most picturesque locations in the exclusive and highly sought-after Arnolds Creek Estate. This exciting 45 square plus (approx.) home includes finishes of the highest quality and offers the purchaser extras and upgrades that simply must be seen to be believed.

This wonderful home comprises of modern-day convenience layered with high end living, formatting the home for split level living, the upstairs floor comprises of four bedrooms with built in robes, the master suite is equipped with full walk in wardrobe, additional built in robe, private balcony and stunning ensuite with double vanity, oval spa bath and oversized shower. There is also a modern central bathroom with access from the upstairs retreat and two of the generously sized bedrooms. 5 🛤 3 🚔 2 🚘

Land Size : 932 sqm View : https://www.ypa.com.au/7399788

Shane Spiteri 0488 980 115