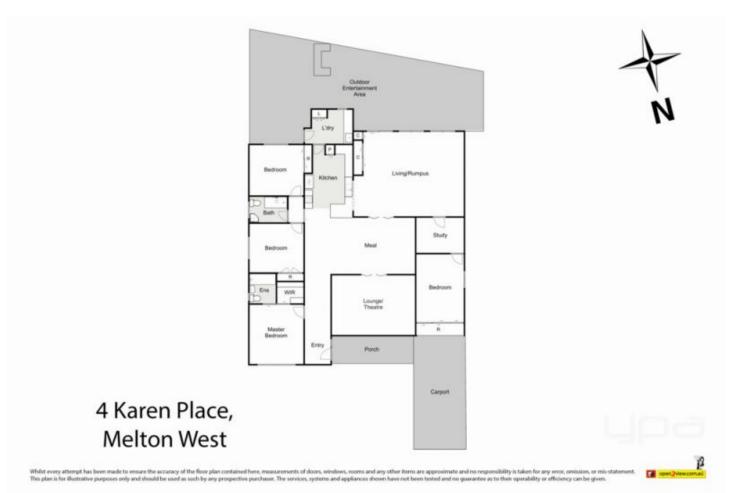

Comprising of four great sized bedrooms, master with walk-in-robe and beautifully renovated ensuite, whilst the remaining bedrooms are serviced by a stunning central bathroom.

Space to relax and entertain is all sorted with multiple living zones including: spacious step down lounge/theatre room with mood lighting, an open plan family/meals arrangement and an oversized rumpus room

The central hub of the home consists of an exceptional kitchen equipped with ample cupboard space, dishwasher

4 🛤 2 🚔 2 🚘

Land Size: 819 sqm View: https://www.ypa.com.au/7399791

Mark Edwards 0422 017 068