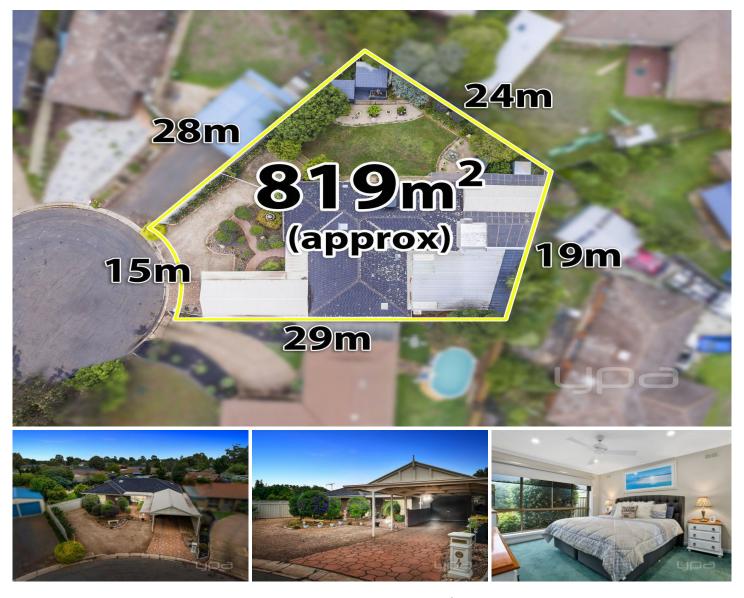

## **4 Karen Place MELTON WEST VIC**

This immaculate family home, nestled in the heart of Melton West, on a huge 819m2 approx. allotment, has been carefully designed providing for an ideal lifestyle with all the conveniences and comfort for family living.