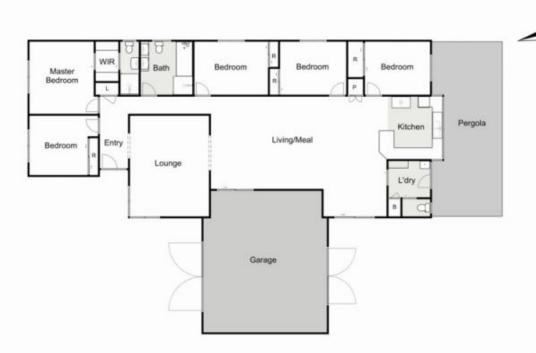

Comprising of five bedrooms, (master of which boasts walk through robe and bright ensuite) the remaining bedrooms all have built in robes and are serviced by a central main bathroom. With a front formal lounge room, stunning kitchen overlooking your open plan living/meals area there is room for everyone.

Moving outside your met with everything a family requires,

5 🗀 2 📛 2 🖨

Land Size: 588 sqm

View: https://www.ypa.com.au/7399792

**Shane Spiteri** 0488 980 115

## 14 Carter Road, Melton

Whilst every attempt has been made to ensure the accuracy of the floor plan contained here, measurements of doors, windows, rooms and any other items are approximate and no responsibility is taken for any error, omission, or mis-statement. This plan is for illustrative purposes only and should be used as such by any prospective purchaser. The services, systems and appliances shown have not been tested and no guarantee as to their operability or efficiency can be given.