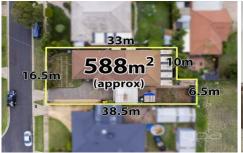

## 14 Carter Road MELTON VIC

Looking for an investment property or family home that has prime subdivision potential (STCA) to obtain huge future financial gains? This fantastic home perfectly positioned in Meltons Residential Growth Zone and situated on a large 588m2 (approx.) block awaits your vision.

## 14 Carter Road, Melton

Whilst every attempt has been made to ensure the accuracy of the floor plan contained here, measurements of doors, windows, rooms and any other items are approximate and no responsibility is taken for any error, omission, or mis-statement. This plan is for illustrative purposes only and should be used as such by any prospective purchaser. The services, systems and appliances shown have not been tested and no guarantee as to their operability or efficiency can be given.