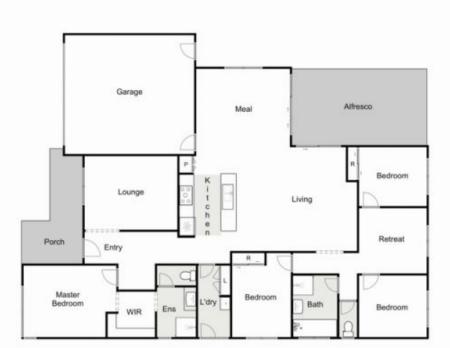

## 12 Goulburn Way EYNESBURY VIC

Situated amongst picturesque views, this stunning Eynesbury home full of upgrades awaits one lucky buyer. Positioned perfectly on a large 713m2 (approx.) corner allotment, this home offers space & comfort with the addition of side access.

As you enter this stunning property you are greeted by a gorgeous landscaped garden, beautiful wide entrance with adjacent formal living/theatre room! Whatever lifestyle you lead, this truly remarkable home does not have a stone out of place.

The master bedroom features a spacious walk in robe, bright ensuite. The remaining three bedrooms are fitted with built in robes and serviced by their own stunning central bathroom and additional living space/kids retreat.

4 🕒 2 📛 2 🖨

Land Size: 713 sqm

View: https://www.ypa.com.au/7399793

Mark Edwards 0422 017 068