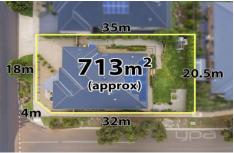

## 12 Goulburn Way EYNESBURY VIC

Situated amongst picturesque views, this stunning Eynesbury home full of upgrades awaits one lucky buyer. Positioned perfectly on a large 713m2 (approx.) corner allotment, this home offers space & comfort with the addition of side access.

4 🕒 2 📛 2 🖨

Land Size: 713 sqm

View: https://www.ypa.com.au/7399793

Mark Edwards 0422 017 068