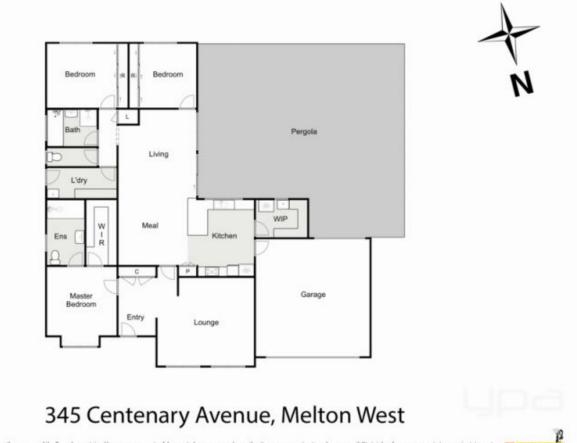

Entering this home, you will be amazed by the space this family friendly floorplan has to offer. Upon entry you are greeted by the spacious formal lounge which sits adjacent to the large master bedroom, complete with walk-in robe and gorgeous ensuite featuring double shower and upgraded tiles. The remaining two bedrooms are equipped with built-in robes and serviced by a bright central bathroom also with upgraded tiles.

The heart of the home showcases a kitchen, equipped with stainless steel oven, stove, dishwasher, walk-in pantry and ample bench and cupboard space, all overlooking the spacious open plan living/meals area. 3 🛤 2 🚔 2 🚘