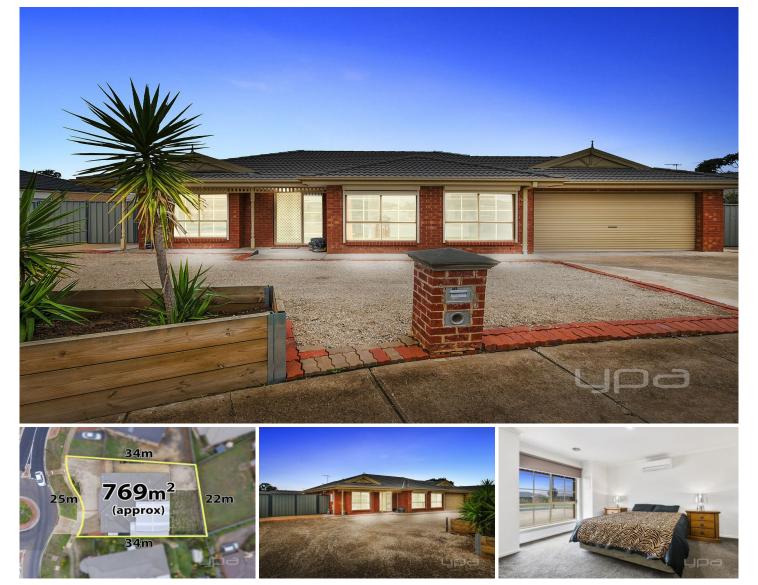

## 345 Centenary Avenue MELTON WEST VIC

Situated on a generous 769m2 (approx.) allotment, in one of Melton Wests most sought after areas. Within close proximity to parks, public transport and zoned schools, this property offers not only a comfortable living environment but a wonderful area to enjoy.

Entering this home, you will be amazed by the space this family friendly floorplan has to offer. Upon entry you are greeted by the spacious formal lounge which sits adjacent to the large master bedroom, complete with walk-in robe and gorgeous ensuite featuring double shower and upgraded tiles. The remaining two bedrooms are equipped with built-in robes and serviced by a bright central bathroom also with upgraded tiles.

The heart of the home showcases a kitchen, equipped with stainless steel oven, stove, dishwasher, walk-in pantry and ample bench and cupboard space, all overlooking the spacious open plan living/meals area. 3 🛤 2 🚔 2 🚘