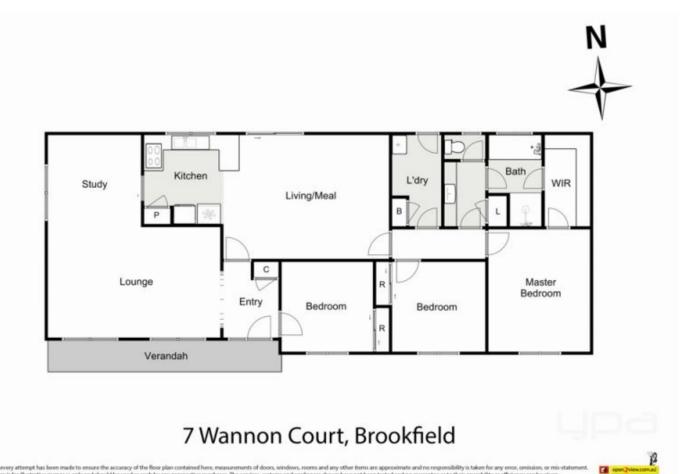

This property comprises of three generously sized bedrooms with built in robes, the master containing a generous walk in robe, a large formal living area upon entry, large open kitchen providing ample storage and bench space overlooking the dining area and a bright central bathroom.

## 3 🎮 1 🚔

Land Size: 686 sqm View: https://www.ypa.com.au/7399797

Shane Spiteri 0488 980 115

Whilst every attempt has been made to ensure the accuracy of the floor plan contained here, measurements of doors, windows, rooms and any other items are approximate and no responsibility is taken for any error, omission, or mis This plan is for illustrative purposes only and should be used as such by any prospective purchaser. The services, systems and appliances shown have not been tested and no guarantee as to their operability or efficiency can be given.