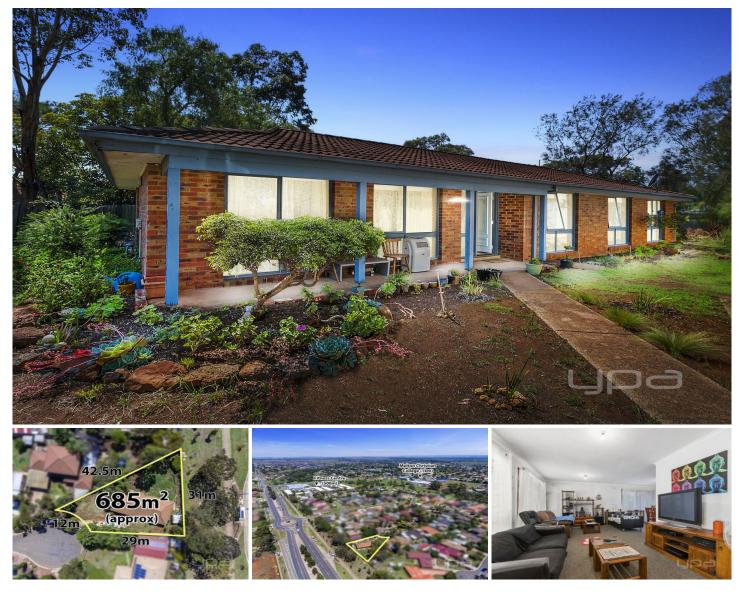

## 7 Wannon Court BROOKFIELD VIC

Situated on fantastic block of 685m2 (approx.), this property has endless potential. Located in a quiet court in Brookfield close by to all amenities including Melton train station, shops, bus stops, all levels of schooling and so much more, this property is the perfect opportunity for all buyers entering the property market and investors alike.

This property comprises of three generously sized bedrooms with built in robes, the master containing a generous walk in robe, a large formal living area upon entry, large open kitchen providing ample storage and bench space overlooking the dining area and a bright central bathroom.

Moving outside, this large block provides plenty of space to make it your own and a garden shed for extra storage.

## 3 🎮 1 🚔

Land Size: 686 sqm View: https://www.ypa.com.au/7399797

Shane Spiteri 0488 980 115

Whilst every attempt has been made to ensure the accuracy of the floor plan contained here, measurements of doors, windows, rooms and any other items are approximate and no responsibility is taken for any error, omission, or mis This plan is for illustrative purposes only and should be used as such by any prospective purchaser. The services, systems and appliances shown have not been tested and no guarantee as to their operability or efficiency can be given.