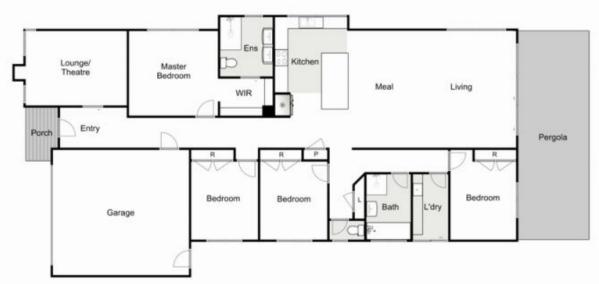

## 15 Avebury Drive COBBLEBANK VIC

Situated in the heart of the Atherstone Estate, in close proximity to sporting grounds, walking tracks and newly opened Cobblebank Train Station, this stunning family home offers convenient living for owner occupiers and investors alike.

Immediately impressive with a quality fa?ade and low maintenance gardens this property leaves you wanting more from the first glance.

Upon entry you are greeted with a large formal lounge/theatre room followed for four large bedrooms (master bedroom featuring pendant lighting, huge fitted out walk in robe and luxurious ensuite w oversized tile based shower, bulkhead and double vanity) whilst the remaining bedrooms are serviced by an impressive central bathroom.

The central living zone showcases quality living at its finest,

## 15 Avebury Drive, Cobblebank

Whilst every attempt has been made to ensure the accuracy of the floor plan contained here, measurements of doors, windows, rooms and any other items are approximate and no responsibility is taken for any error, omission, or mis-statement. This plan is for illustrative purposes only and should be used as such by any prospective purchaser. The services, systems and appliances shown have not been tested and no guarantee as to their operability or efficiency can be given.