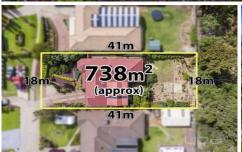

## **5 Endeavour Place MELTON WEST VIC**

Ideally located in a prime pocket of Melton West, close by to all levels of schooling, shops, public transport, parks and on a great-sized block of approx. 738m2 with potential for future sub-division (STCA) - this well-kept family home is sure to impress.

3 2 2 2

Land Size: 738 sqm

View: https://www.ypa.com.au/7399806

Shane Spiteri 0488 980 115