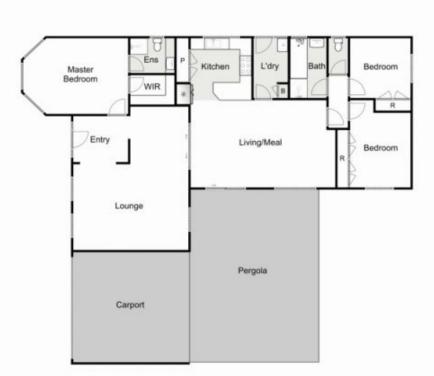

## **5 Endeavour Place MELTON WEST VIC**

Ideally located in a prime pocket of Melton West, close by to all levels of schooling, shops, public transport, parks and on a great-sized block of approx. 738m2 with potential for future sub-division (STCA) - this well-kept family home is sure to impress.

Showcasing exceptional street appeal, this home is instantly impressive and welcoming with stunning front landscaping. Stepping inside, you are greeted by a large bright formal lounge room, which flows through to your open meals and living area and is overseen by a gorgeous kitchen, boasting 6-burner stove, dishwasher, ample storage and plenty of bench space.

This home further comprises of three generously sized bedrooms, all with built-in robes, master bedroom featuring ensuite and WIR, whilst the remaining rooms are serviced by a bright central bathroom.

## 5 Endeavour Place, Melton West

Whilst every attempt has been made to ensure the accuracy of the floor plan contained here, measurements of doors, windows, rooms and any other items are approximate and no responsibility is taken for any error, omission, or mis-statement. This plan is for illustrative purposes only and should be used as such by any prospective purchaser. The services, systems and appliances shown have not been tested and no guarantee as to their operability or efficiency can be given.