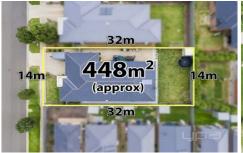

Moving outside there is a perfect area for entertaining

3 2 2 2

Land Size: 448 sqm

View: https://www.ypa.com.au/7399808

**Shane Spiteri** 0488 980 115