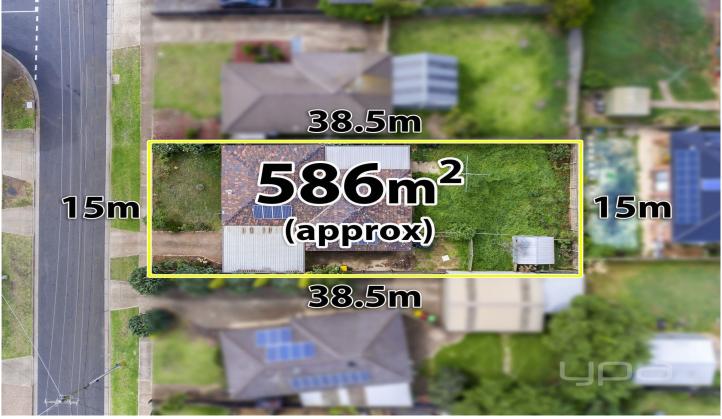

## **18 Perry Close MELTON VIC**

Located just moments away from schools, shops, public transport, freeway access and positioned on a great size allotment of (586m2 approx.), this property shows endless potential for one lucky buyer.

This home is an eye catcher for investors, renovators, developers or even families looking to create their dream residence.

4 🗀 1 📛 2 🖨

Land Size: 586 sqm

View: https://www.ypa.com.au/7399809

Mark Edwards 0422 017 068