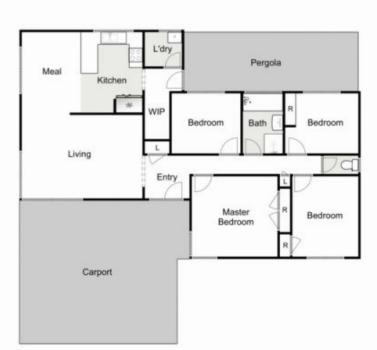

## **18 Perry Close MELTON VIC**

Located just moments away from schools, shops, public transport, freeway access and positioned on a great size allotment of (586m2 approx.), this property shows endless potential for one lucky buyer.

Comprising of four bedrooms, central bathroom, huge formal lounge room to accommodate the whole family, adjoining meals/kitchen area with walk in pantry and separate laundry with external access.

Moving outside, you will find a spacious and pleasing backyard with enough room for the kids to play and side access to accommodate vehicles and equipment.

This home is an eye catcher for investors, renovators, developers or even families looking to create their dream residence.

4 🗀 1 📛 2 🖨

Land Size: 586 sqm

View: https://www.ypa.com.au/7399809

Mark Edwards 0422 017 068