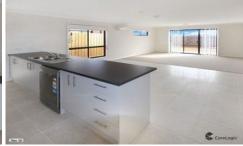

This home comprises of: four generously sized bedrooms, master bedroom complete with WIR and bright ensuite, stunning central bathroom, large open plan living/meals zone, overseen by the modern kitchen featuring ample storage space and stainless steel appliances.