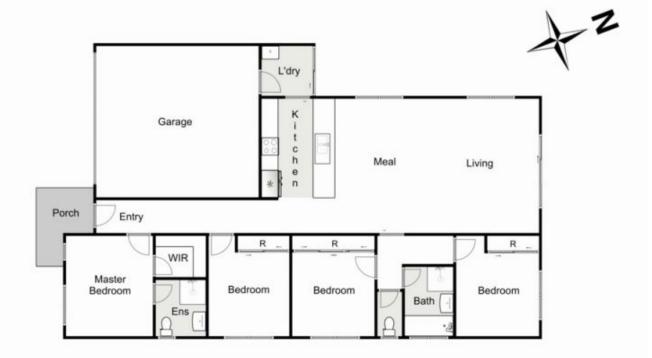

## 10 Gillespie Drive WEIR VIEWS VIC

Situated in the heart of the Toolern Waters Estate, in close proximity to walking tracks, shops, public transport, schooling and more, this stunning family home offers convenient living for owner occupiers and investors alike.

This home comprises of: four generously sized bedrooms, master bedroom complete with WIR and bright ensuite, stunning central bathroom, large open plan living/meals zone, overseen by the modern kitchen featuring ample storage space and stainless steel appliances.

Additional features include: heating, cooling, double garage with internal access, landscaping and much more. With a lease currently in place until January 2021 at \$1391 per month and with great tenants, this property presents a fantastic opportunity for the savvy investor.