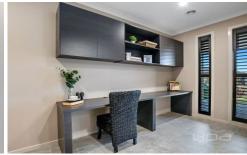

The open study features built in desk and cabinetry adjacent to the master suite which includes a large walk-in wardrobe with ensuite fitted to the definition of luxury, featuring double vanity, floor-to-ceiling tiles, stone