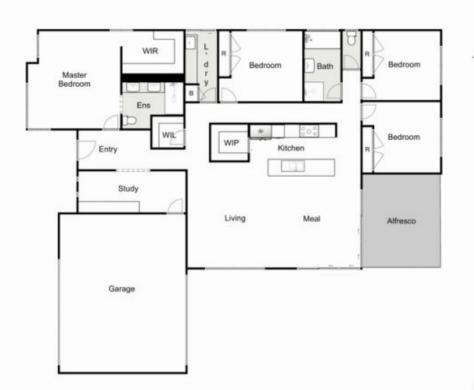

Upon entry you are welcomed by high ceilings, offering an amazing sense of space and luxury. As you navigate seamlessly through this functional floorplan, you will notice the quality in even the finest details, from the flawless interior style to the beautifully landscaped gardens, there is simply nothing that hasnt been thought of.

The open study features built in desk and cabinetry adjacent to the master suite which includes a large walk-in wardrobe with ensuite fitted to the definition of luxury, featuring double vanity, floor-to-ceiling tiles, stone

4 🕒 2 🔓 2 🖨

Land Size: 540 sqm

View: https://www.ypa.com.au/7399813

Shane Spiteri 0488 980 115

Whilst every attempt has been made to ensure the accuracy of the floor plan contained here, measurements of doors, windows, rooms and any other items are approximate and no responsibility is taken for any error, onission, or mis-statement. This plan is for illustrative purposes only and should be used as such by any prospective purchaser. The services, systems and appliances shown have not been tested and no guarantee as to their operability or efficiency can be given.