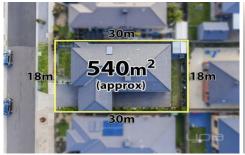

## 22 Moor Park Avenue HARKNESS VIC

Located in a highly sought-after pocket of Arnolds Creek, sits this magnificent family home on a 540m2 (approx.) block. Immediately impressive as you arrive with stunning front landscaping and meticulously cared for and loved, there is nothing to be done except move in and enjoy.

4 🕒 2 🔓 2 🖨

Land Size: 540 sqm

View: https://www.ypa.com.au/7399813

Shane Spiteri 0488 980 115

Whilst every attempt has been made to ensure the accuracy of the floor plan contained here, measurements of doors, windows, rooms and any other items are approximate and no responsibility is taken for any error, onission, or mis-statement. This plan is for illustrative purposes only and should be used as such by any prospective purchaser. The services, systems and appliances shown have not been tested and no guarantee as to their operability or efficiency can be given.