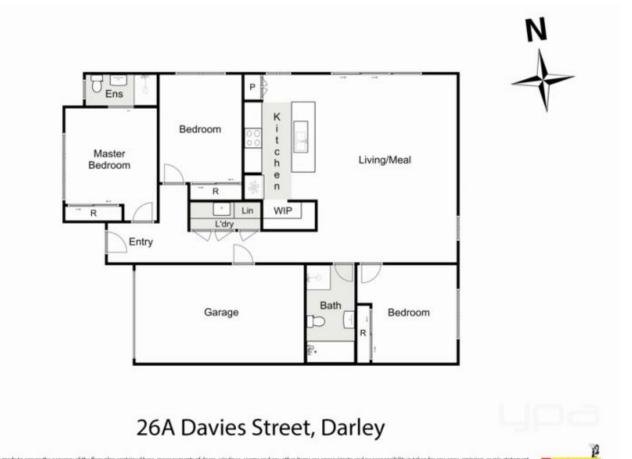

Comprising of three spacious bedrooms, master with BIR and stunning ensuite featuring floor-to-ceiling tiles, stone benchtop, larger shower and bulkhead and remaining two bedrooms with BIRs and serviced by a central bathroom featuring the same quality as the ensuite.

The heart of this home provides a large open plan living and meals area overseen by the beautiful Hampton style kitchen which comes complete with stone benchtops, plumbed fridge cavity, dishwasher, stainless steel appliances, WIP and ample bench and cupboard space.

## 3 🛤 2 🚔 1 🚘

View : https://www.ypa.com.au/7399815

ent. 🖬

Whilst every attempt has been made to ensure the accuracy of the floor plan contained here, measurements of doors, windows, rooms and any other items are approximate and no responsibility is taken for any error, omission, or mis-state This plan is for illustrative purposes only and should be used as such by any prospective purchaser. The services, systems and appliances shown have not been tested and no guarantee as to their operability or efficiency can be given.