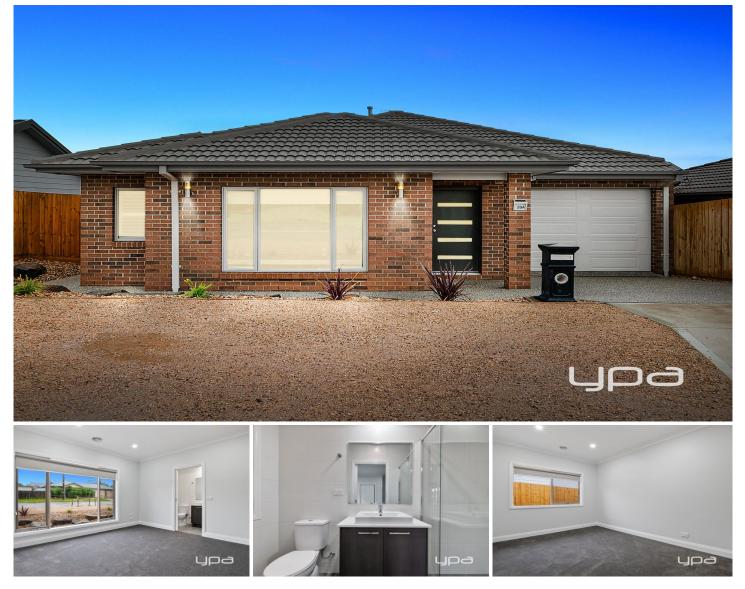

## 26A Davies Street DARLEY VIC

This exceptional brand-new home is situated in a fantastic central location, close to shops, schools, parks and freeway access. Built by the award-winning Exclusive Homes this home is sure to impress.

Comprising of three spacious bedrooms, master with BIR and stunning ensuite featuring floor-to-ceiling tiles, stone benchtop, larger shower and bulkhead and remaining two bedrooms with BIRs and serviced by a central bathroom featuring the same quality as the ensuite.

The heart of this home provides a large open plan living and meals area overseen by the beautiful Hampton style kitchen which comes complete with stone benchtops, plumbed fridge cavity, dishwasher, stainless steel appliances, WIP and ample bench and cupboard space.

The quality doesnt stop there with extra special features including; front & rear landscaping, remote garage with internal access, 9ft ceilings, alarm system, ducted heating,