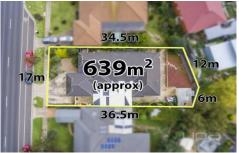

Land Size: 639 sqm

View: https://www.ypa.com.au/7399816

Shane Spiteri 0488 980 115

## 236 Centenary Avenue, Kurunjang

Whilst every attempt has been made to ensure the accuracy of the floor plan contained here, measurements of doors, windows, rooms and any other items are approximate and no responsibility is taken for any error, omission, or mis-statement. This is far illustrative our process only and should be used as such by any proposed two much be given.