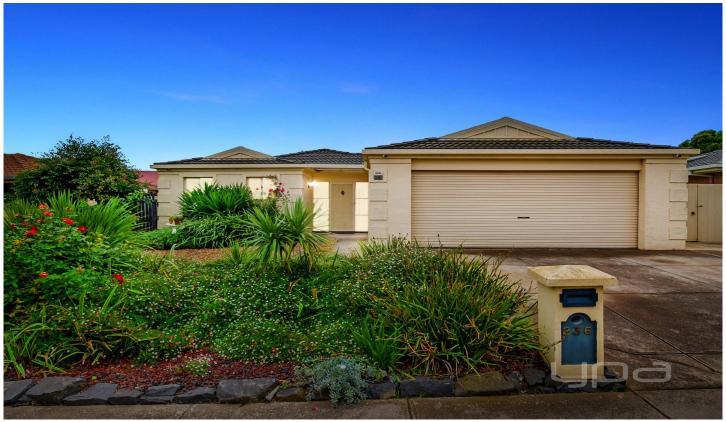

## **KURUNJANG**

This beautiful home, situated on a 632m2 (approx.) allotment, is positioned in a central location not to be missed out on!

The large home comprises of four bedrooms, main with ensuite and walk-in robe and remaining three bedrooms with built-in robes and serviced by a bright central bathroom. The spacious front lounge room and adjoining formal dining flow through to the extremely spacious kitchen featuring ample bench space and storage, overseeing the on-flowing living area, further complimented by yet another very large living zone to the rear of the home complete with stunning fireplace for those cold winter nights

Stepping outside there is a huge pergola area complete with plumbed sink, perfect to entertain family and friends surrounded by low maintenance gardens and convenient drive-through and side access!

4 2 2 2