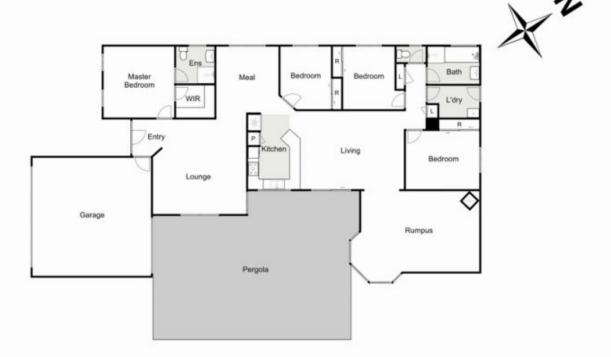

## **KURUNJANG**

This beautiful home, situated on a 632m2 (approx.) allotment, is positioned in a central location not to be missed out on!

The large home comprises of four bedrooms, main with ensuite and walk-in robe and remaining three bedrooms with built-in robes and serviced by a bright central bathroom. The spacious front lounge room and adjoining formal dining flow through to the extremely spacious kitchen featuring ample bench space and storage, overseeing the on-flowing living area, further complimented by yet another very large living zone to the rear of the home complete with stunning fireplace for those cold winter nights

Stepping outside there is a huge pergola area complete with plumbed sink, perfect to entertain family and friends surrounded by low maintenance gardens and convenient drive-through and side access!

4 2 2 2

## 236 Centenary Avenue, Kurunjang

Whilst every attempt has been made to ensure the accuracy of the floor plan contained here, measurements of doors, windows, rooms and any other items are approximate and no responsibility is taken for any error, omission, or mis-statement. This is far illustrative our process only and should be used as such by any proposed two much be given.