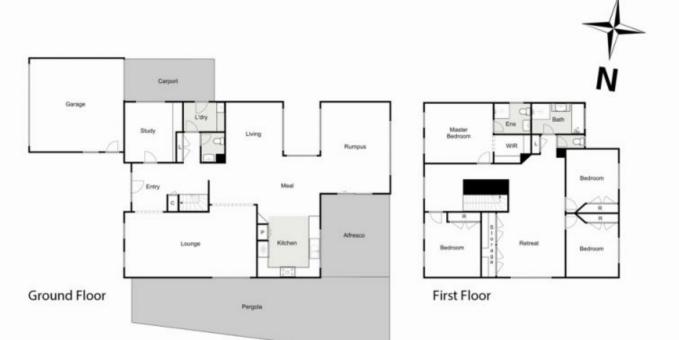

Upon entry, you will be instantly amazed by the space on offer, the spacious and functional floor plan allows enough room for the growing family with four separate living zones. You are welcomed by the huge formal lounge as you enter adjacent to the large study which can be used as a 5th bedroom, which flows through to the heart of the home, showcasing a large open plan living/dining area following through to the rumpus room, all overseen by a beautiful kitchen featuring: 900mm freestanding oven/stove cook