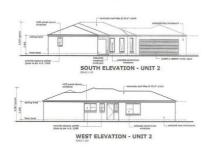

## **3 Alex Court KURUNJANG VIC**

A highly-sought, large 900m2 (approx.) block in a quiet court in Kurunjang, surrounded by new homes, has been released to the market. The property has received Council planning approval, and includes all working drawings to allow immediate construction of two comfortable 3-BR, double gge units, expected to lease at \$270-280 per week, upon completion, saving investors months in waiting, and approx. \$10,000 in planning!