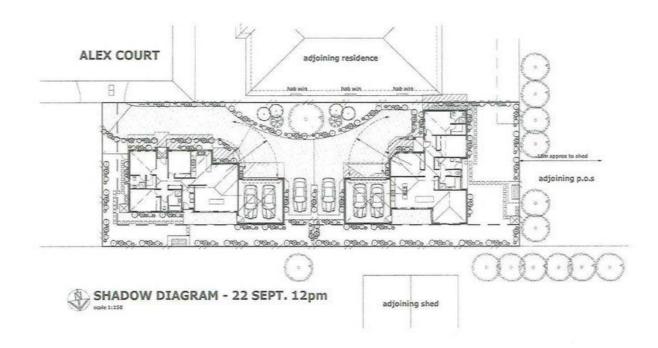

## **3 Alex Court KURUNJANG VIC**

A highly-sought, large 900m2 (approx.) block in a quiet court in Kurunjang, surrounded by new homes, has been released to the market. The property has received Council planning approval, and includes all working drawings to allow immediate construction of two comfortable 3-BR, double gge units, expected to lease at \$270-280 per week, upon completion, saving investors months in waiting, and approx. \$10,000 in planning!